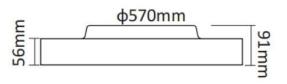

| Dimensions              |                |
|-------------------------|----------------|
| Product dimensions (mm) | diam 875x91 mm |