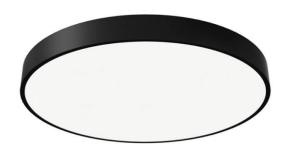

## **FLYING R**

Lavov architectural luminaire from the family FLYING R with a power of 100W and an optics 90 degrees beam angle with UGR19. CCT 3000K. With a total lumen output of 10000lm and an efficacy of 100 lm/W . Made in Aluminium housing and PC diffuser and finished in grey color. ON-OFF driver.