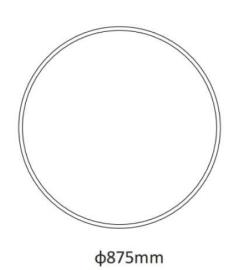

| Dimensions              |                |
|-------------------------|----------------|
| Product dimensions (mm) | diam 875x91 mm |