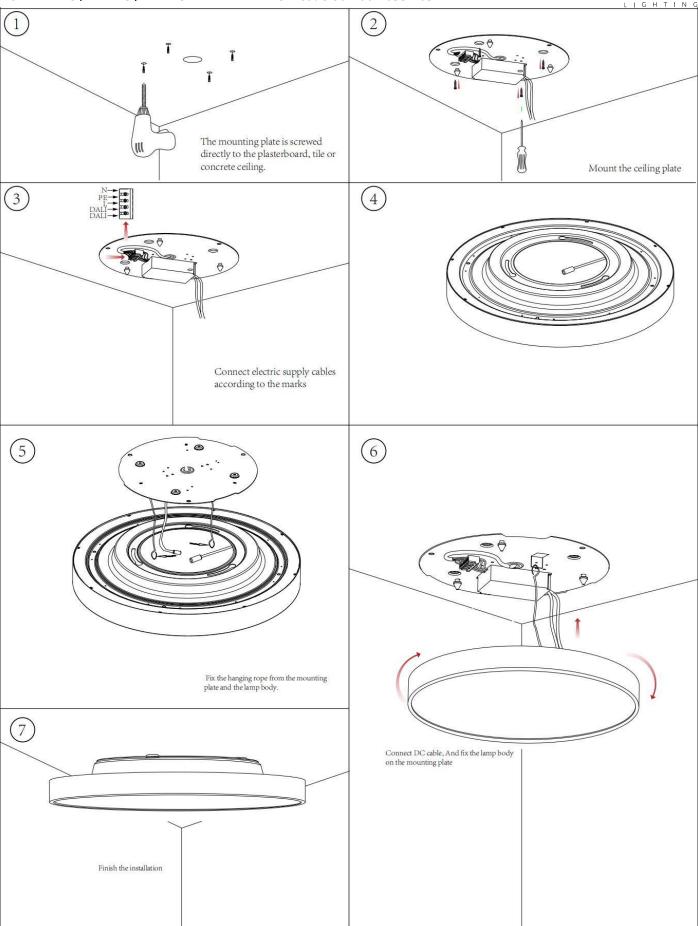

## **INDOOR / ARCHITECTURAL** LUMINAIRES / FLYING / FLYING R

## Item code 86.A007.6331.03