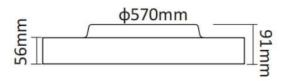

and an efficacy of 100lm/W . Made in Aluminium housing and PC diffuser and finished in white color. DALI driver.

| Item code    | 86.A007.6333.01<br>Indoor<br>Architectural luminaires |  |
|--------------|-------------------------------------------------------|--|
| Product type |                                                       |  |
| Category     |                                                       |  |
| Family       | FLYING                                                |  |
| Subfamily    | FLYING R                                              |  |
| Pictograms   | (=) 220 v CRI SDCM 3 C €                              |  |
|              | Driver On<br>INCL. Off                                |  |

#### Dimensions

**Product dimensions (mm)** 

diam 875x91 mm

#### Scheme





φ875mm

| Product                    |                    |
|----------------------------|--------------------|
| Real power (W)             | 100                |
| Real luminous flux (Lm)    | 10000              |
| Luminous efficiency (Lm/W) | 100                |
| Beam angle (º)             | 90                 |
| Colour                     | white              |
| Chip Brand                 | Samsung            |
| Control gear included      | yes                |
| Control gear               | DALI               |
| Power Factor               | >0,96              |
| Flicker Free               | yes                |
| Average life time (h)      | L80 B20, 50,000hrs |
| Colour temperature (K)     | 3000K              |
| Colour consistency (SDCM)  | SDCM<4             |
| CRI