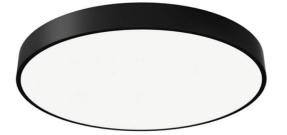

### FLYING R

Lavov architectural luminaire from the family FLYING R with a power of 100W and an optics 90 degrees beam angle with UGR19. CCT 3000K. With a total lumen output of 10000lm and an efficacy of 100lm/W . Made in Aluminium housing and PC diffuser and finished in white color. DALI driver.

#### Dimensions

**Product dimensions (mm)** 

diam 875x91 mm