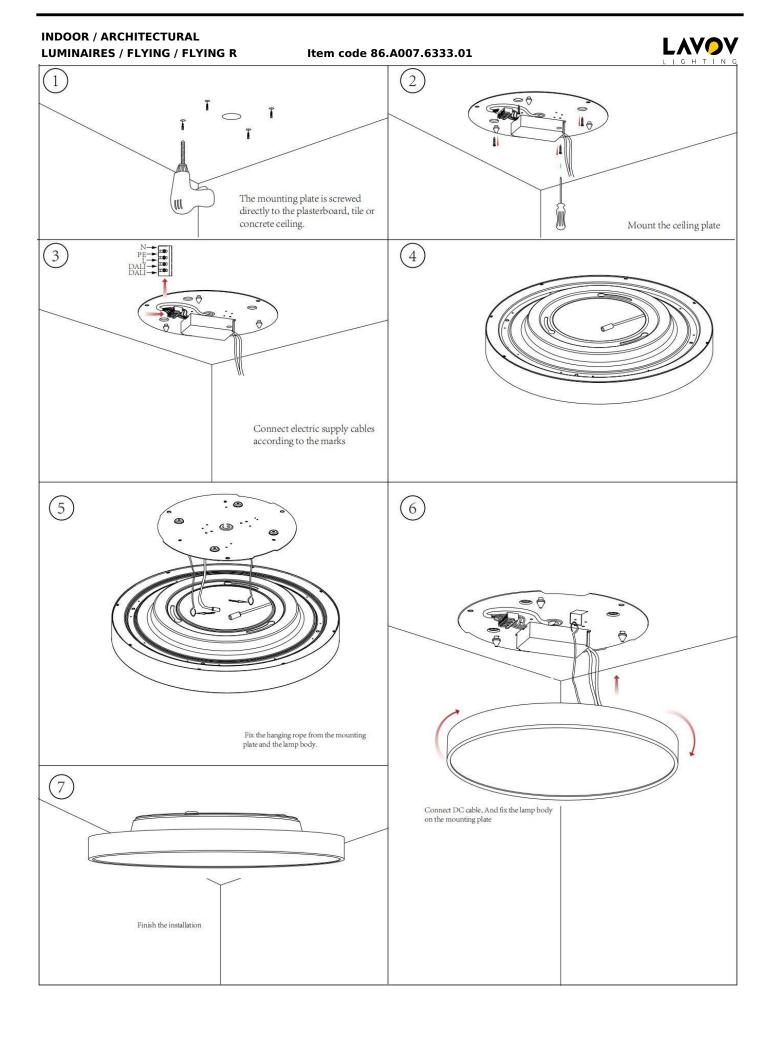

## INDOOR / ARCHITECTURAL LUMINAIRES / FLYING / FLYING R

## Item code 86.A007.6333.01

- Installation and wiring of luminaire must be in accordance with all applicable local codes.
- Installation, inspection, and maintenance of luminaires should be performed by a qualified electrician.
- DO NOT make or alter any open holes in the luminaire. Do not modify the luminaire.
- DO NOT install damaged product.
- Make sure electrical power is OFF before and during installation and maintenance.
- Make sure the equipment is properly grounded.
- Make sure the supply voltage is same as the rated fixture voltage.