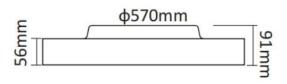

| Dimensions              |                |
|-------------------------|----------------|
| Product dimensions (mm) | diam 875x91 mm |