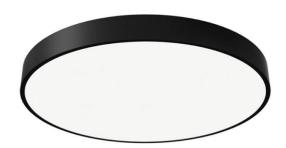

## **FLYING R**

Lavov architectural luminaire from the family FLYING R with a power of 100W and an optics 90 degrees beam angle with UGR19. CCT 3000K. With a total lumen output of 10000lm and an efficacy of 100 lm/W . Made in Aluminium housing and PC diffuser and finished in black color. DALI driver.

| Dimensions              |                |
|-------------------------|----------------|
| Product dimensions (mm) | diam 875x91 mm |