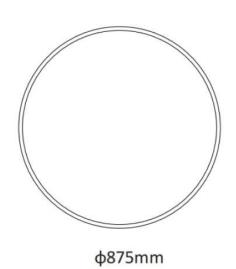

| Dimensions              |                |
|-------------------------|----------------|
| Product dimensions (mm) | diam 875x91 mm |