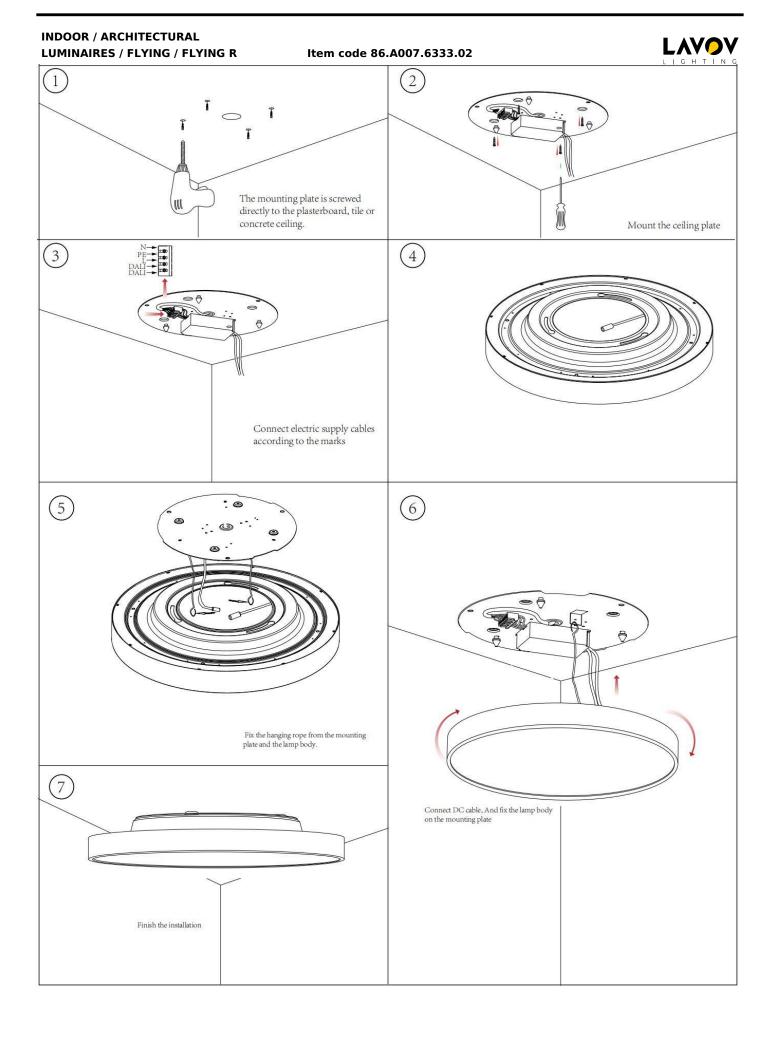

## INDOOR / ARCHITECTURAL LUMINAIRES / FLYING / FLYING R

## Item code 86.A007.6333.02

- Installation and wiring of luminaire must be in accordance with all applicable local codes.
- Installation, inspection, and maintenance of luminaires should be performed by a qualified electrician.
- DO NOT make or alter any open holes in the luminaire. Do not modify the luminaire.
- DO NOT install damaged product.
- Make sure electrical power is OFF before and during installation and maintenance.
- Make sure the equipment is properly grounded.
- Make sure the supply voltage is same as the rated fixture voltage.