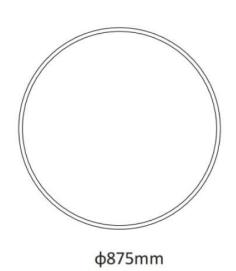

| Dimensions              |                |
|-------------------------|----------------|
| Product dimensions (mm) | diam 875x91 mm |