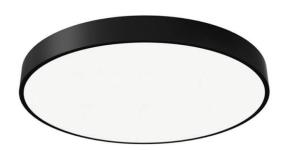

## **FLYING R**

Lavov architectural luminaire from the family FLYING R with a power of 100W and an optics 90 degrees beam angle with UGR19. CCT 3000K. With a total lumen output of 10000lm and an efficacy of 100 lm/W . Made in Aluminium housing and PC diffuser and finished in grey color. DALI driver.