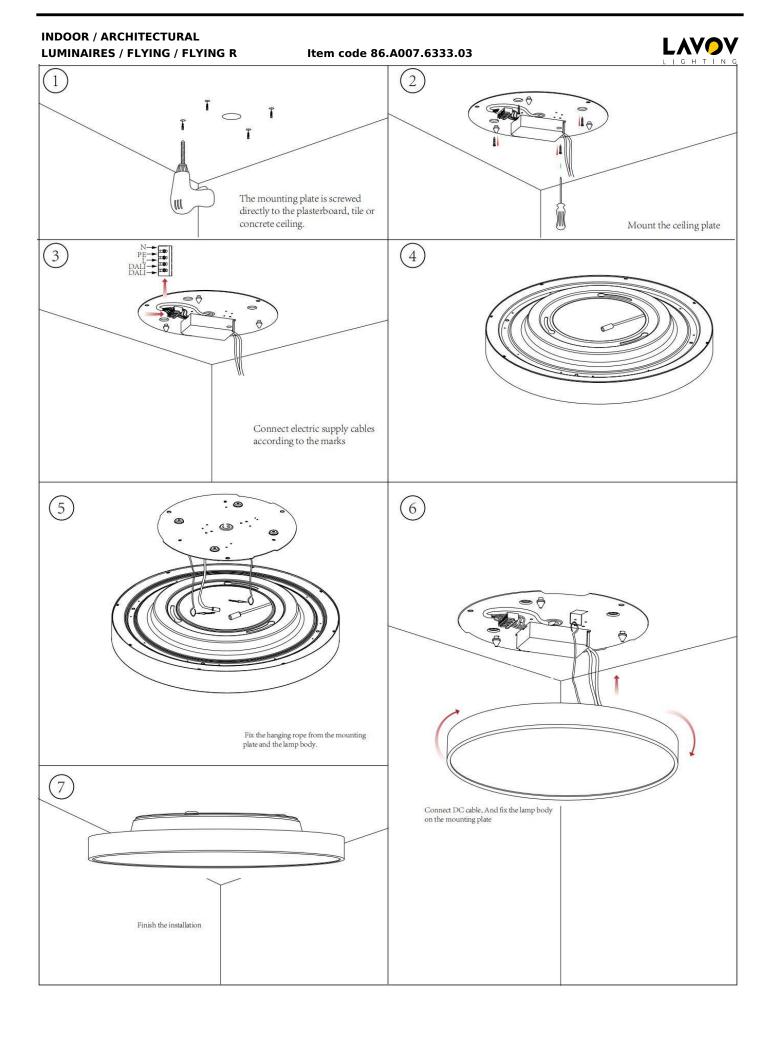

## INDOOR / ARCHITECTURAL LUMINAIRES / FLYING / FLYING R

## Item code 86.A007.6333.03

- Installation and wiring of luminaire must be in accordance with all applicable local codes.
- Installation, inspection, and maintenance of luminaires should be performed by a qualified electrician.
- DO NOT make or alter any open holes in the luminaire. Do not modify the luminaire.
- DO NOT install damaged product.
- Make sure electrical power is OFF before and during installation and maintenance.
- Make sure the equipment is properly grounded.
- Make sure the supply voltage is same as the rated fixture voltage.