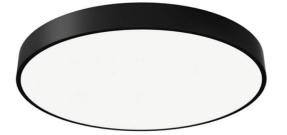

### FLYING R

Lavov architectural luminaire from the family FLYING R with a power of 100W and an optics 90 degrees beam angle with UGR19. CCT 4000K. With a total lumen output of 10000lm and an efficacy of 100lm/W . Made in Aluminium housing and PC diffuser and finished in white color. ON-OFF driver.

| ltem code    | 86.A007.6431.01<br>Indoor |  |
|--------------|---------------------------|--|
| Product type |                           |  |
| Category     | Architectural luminaires  |  |
| Family       | FLYING                    |  |
| Subfamily    | FLYING R                  |  |
| Pictograms   | (→ 220 v CRI 3DCM 3 C€    |  |
|              | Driver On<br>INCL. Off    |  |