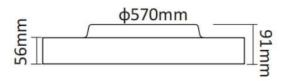

G

## Item code 86.A007.6431.01





### FLYING R

Lavov architectural luminaire from the family FLYING R with a power of 100W and an optics 90 degrees beam angle with UGR19. CCT 4000K. With a total lumen output of 10000lm and an efficacy of 100lm/W . Made in Aluminium housing and PC diffuser and finished in white color. ON-OFF driver.

| ltem code    | 86.A007.6431.01<br>Indoor |  |
|--------------|---------------------------|--|
| Product type |                           |  |
| Category     | Architectural luminaires  |  |
| Family       | FLYING                    |  |
| Subfamily    | FLYING R                  |  |
| Pictograms   | (→ 220 v CRI 3DCM 3 C€    |  |
|              | Driver On<br>INCL. Off    |  |

#### Dimensions

**Product dimensions (mm)** 

diam 875x91 mm

#### Scheme





φ875mm

| Product                    |                    |
|----------------------------|--------------------|
| Real power (W)             | 100                |
| Real luminous flux (Lm)    | 10000              |
| Luminous efficiency (Lm/W) | 100                |
| Beam angle (º)             | 90                 |
| Colour                     | white              |
| Chip Brand                 | Samsung            |
| Control gear included      | yes                |
| Control gear               | ON-OFF             |
| Power Factor               | >0,96              |
| Flicker Free               | yes                |
| Average life time (h)      | L80 B20, 50,000hrs |
| Colour temperature (K)     | 4000K              |
| Colour consistency (SDCM)  | SDCM<4             |
| CRI