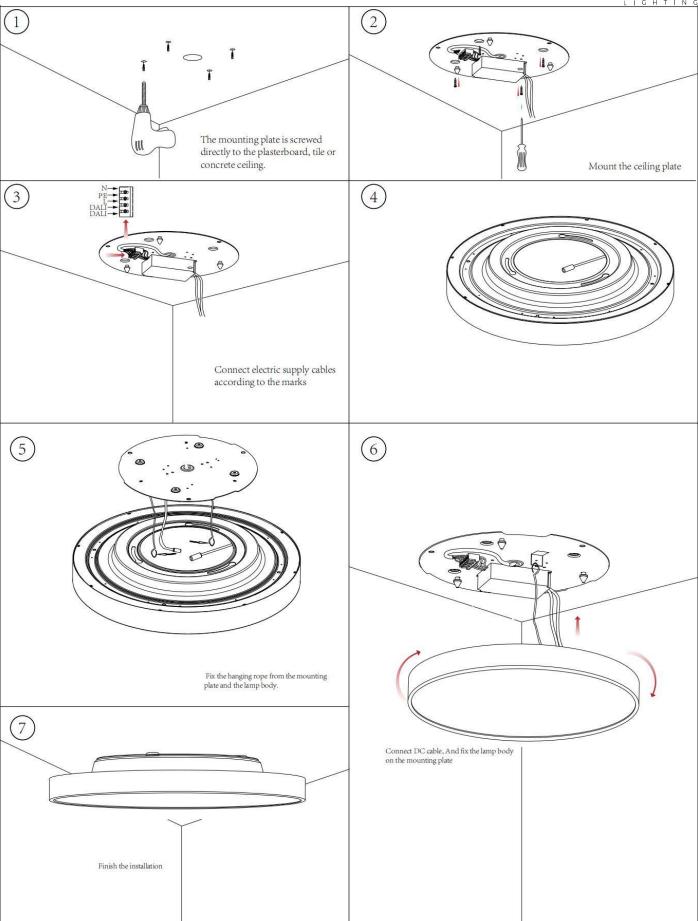

## Item code 86.A007.6431.01

- Installation and wiring of luminaire must be in accordance with all applicable local codes.
- Installation, inspection, and maintenance of luminaires should be performed by a qualified electrician.
- DO NOT make or alter any open holes in the luminaire. Do not modify the luminaire.
- DO NOT install damaged product.
- Make sure electrical power is OFF before and during installation and maintenance.
- Make sure the equipment is properly grounded.
- Make sure the supply voltage is same as the rated fixture voltage.