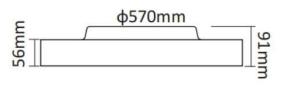

| Dimensions              |                |
|-------------------------|----------------|
| Product dimensions (mm) | diam 875x91 mm |