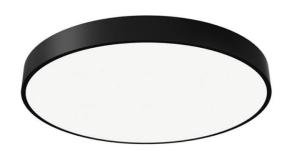

## **FLYING R**

Lavov architectural luminaire from the family FLYING R with a power of 100W and an optics 90 degrees beam angle with UGR19. CCT 4000K. With a total lumen output of 10000lm and an efficacy of 100 lm/W . Made in Aluminium housing and PC diffuser and finished in black color. ON-OFF driver.

| Dimensions              |                |
|-------------------------|----------------|
| Product dimensions (mm) | diam 875x91 mm |