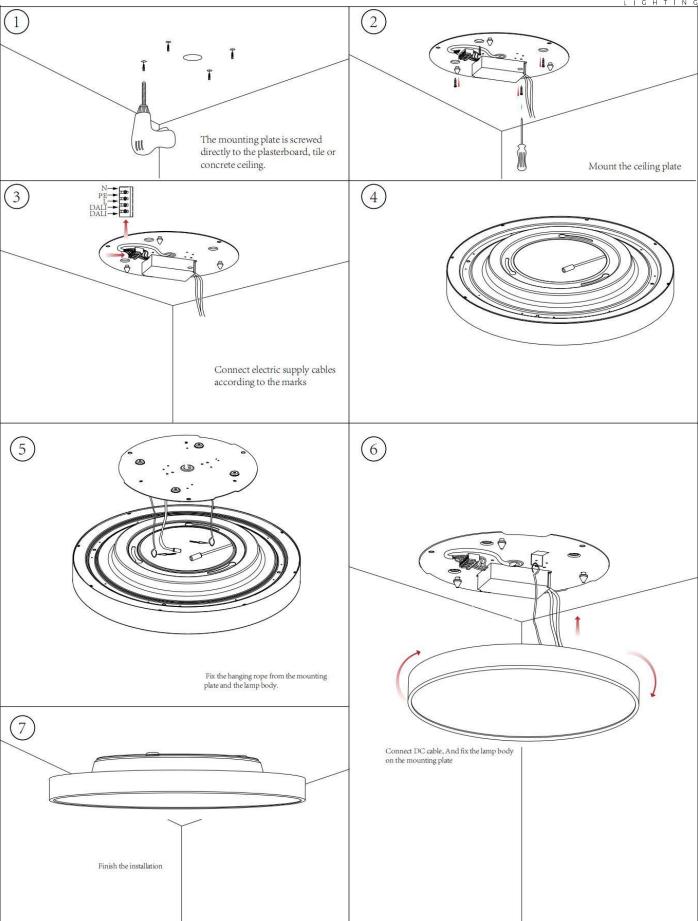

## **INDOOR / ARCHITECTURAL** LUMINAIRES / FLYING / FLYING R

## Item code 86.A007.6431.02