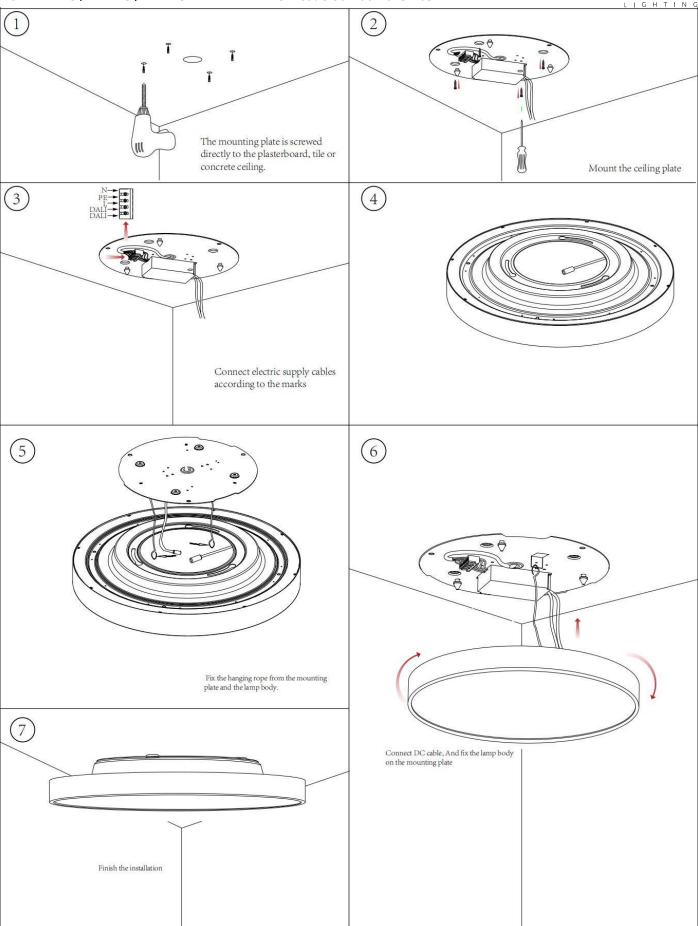

## **INDOOR / ARCHITECTURAL** LUMINAIRES / FLYING / FLYING R

## Item code 86.A007.6431.03