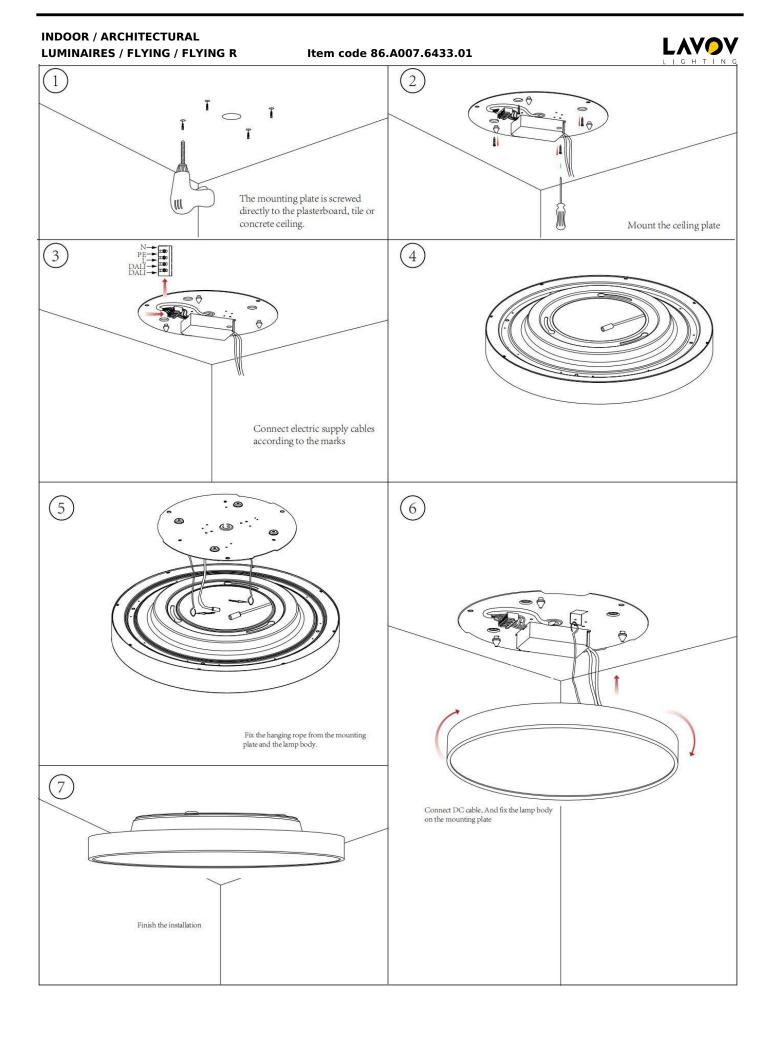

## INDOOR / ARCHITECTURAL LUMINAIRES / FLYING / FLYING R

## Item code 86.A007.6433.01

- Installation and wiring of luminaire must be in accordance with all applicable local codes.
- Installation, inspection, and maintenance of luminaires should be performed by a qualified electrician.
- DO NOT make or alter any open holes in the luminaire. Do not modify the luminaire.
- DO NOT install damaged product.
- Make sure electrical power is OFF before and during installation and maintenance.
- Make sure the equipment is properly grounded.
- Make sure the supply voltage is same as the rated fixture voltage.