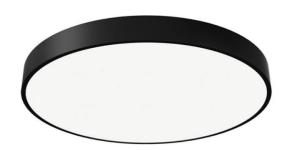

## **FLYING R**

Lavov architectural luminaire from the family FLYING R with a power of 100W and an optics 90 degrees beam angle with UGR19. CCT 4000K. With a total lumen output of 10000lm and an efficacy of 100 lm/W . Made in Aluminium housing and PC diffuser and finished in black color. DALI driver.