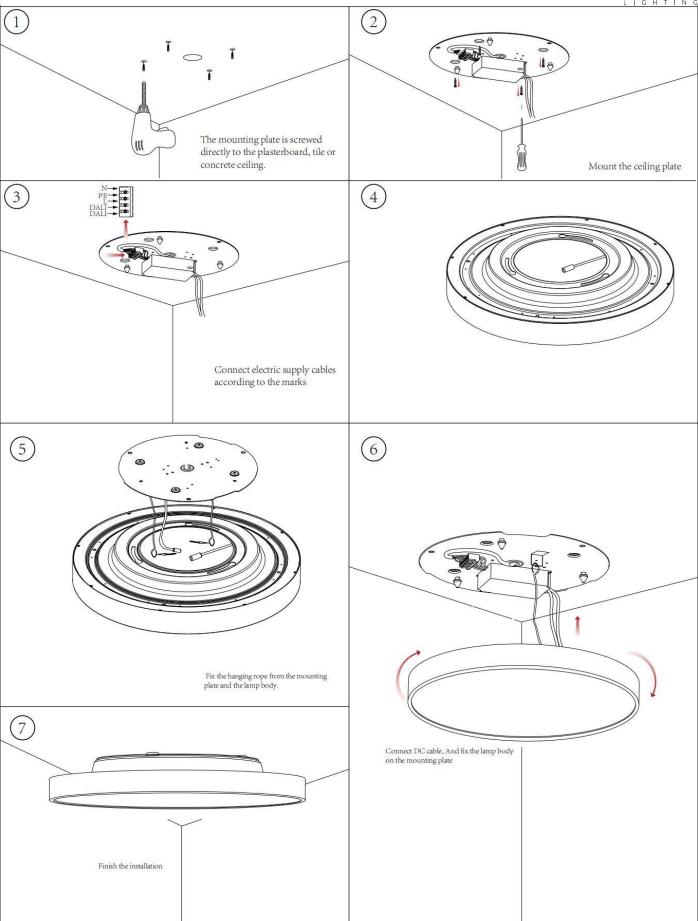

## **INDOOR / ARCHITECTURAL** LUMINAIRES / FLYING / FLYING R

## Item code 86.A007.6433.02