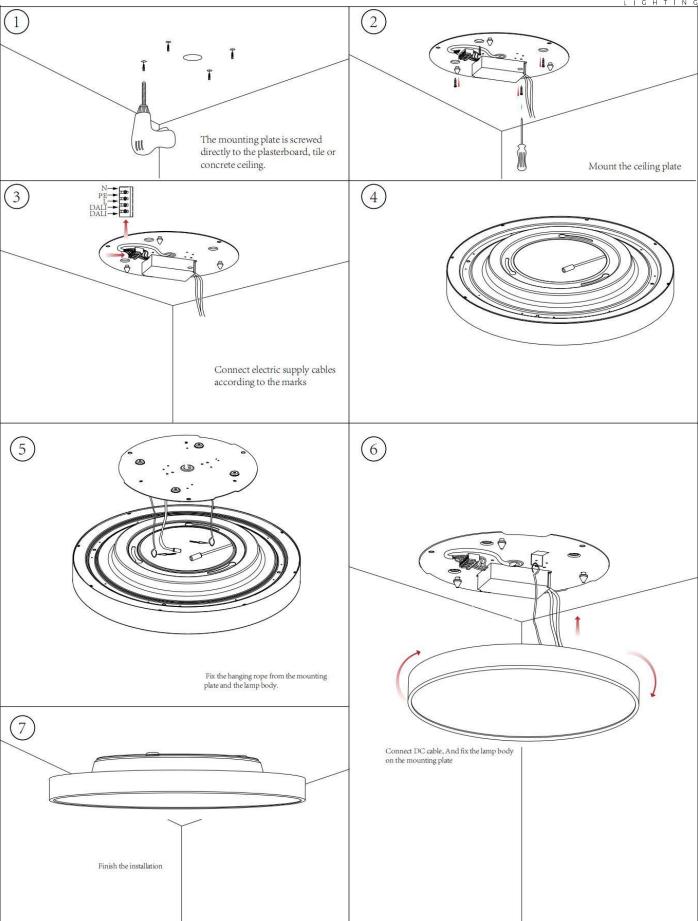

## **INDOOR / ARCHITECTURAL** LUMINAIRES / FLYING / FLYING R

## Item code 86.A007.6433.03