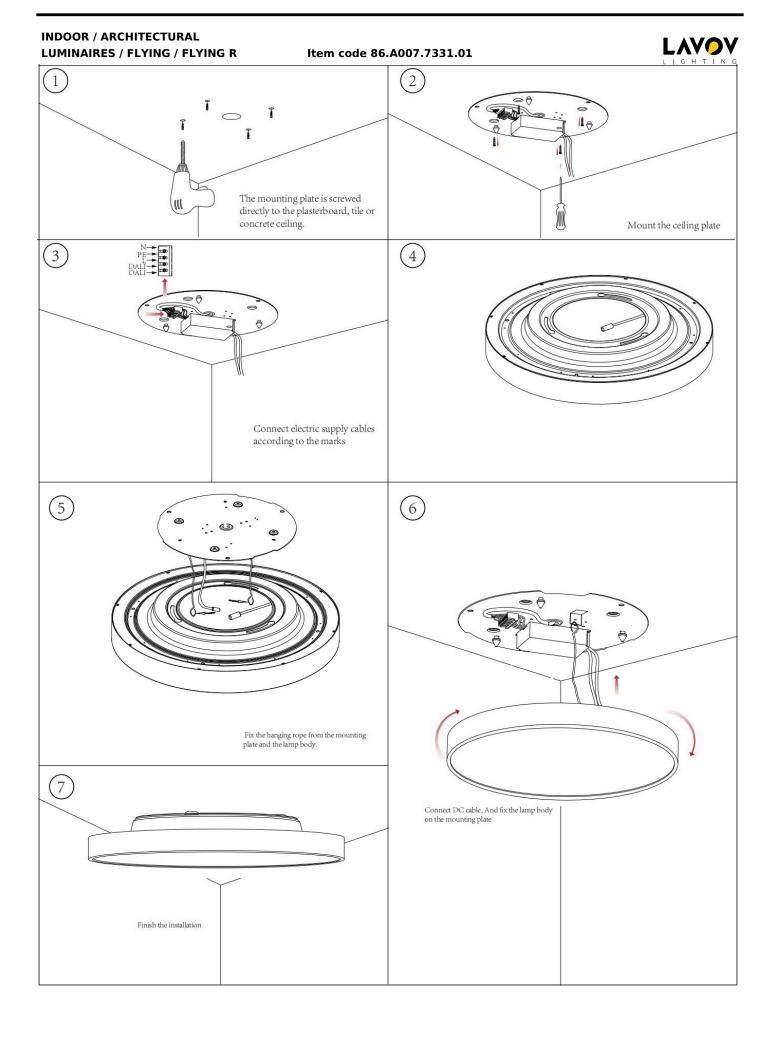

## INDOOR / ARCHITECTURAL LUMINAIRES / FLYING / FLYING R

## Item code 86.A007.7331.01

- Installation and wiring of luminaire must be in accordance with all applicable local codes.
- Installation, inspection, and maintenance of luminaires should be performed by a qualified electrician.
- DO NOT make or alter any open holes in the luminaire. Do not modify the luminaire.
- DO NOT install damaged product.
- Make sure electrical power is OFF before and during installation and maintenance.
- Make sure the equipment is properly grounded.
- Make sure the supply voltage is same as the rated fixture voltage.