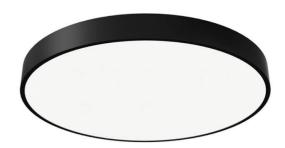

## **FLYING R**

Lavov architectural luminaire from the family FLYING R with a power of 120W and an optics 90 degrees beam angle with UGR19. CCT 3000K. With a total lumen output of 12000lm and an efficacy of 100 lm/W . Made in Aluminium housing and PC diffuser and finished in black color. ON-OFF driver.