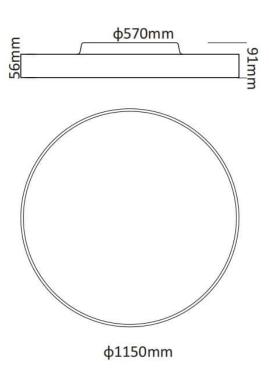

| Dimensions              |                  |
|-------------------------|------------------|
| Product dimensions (mm) | diam 1150x115 mm |