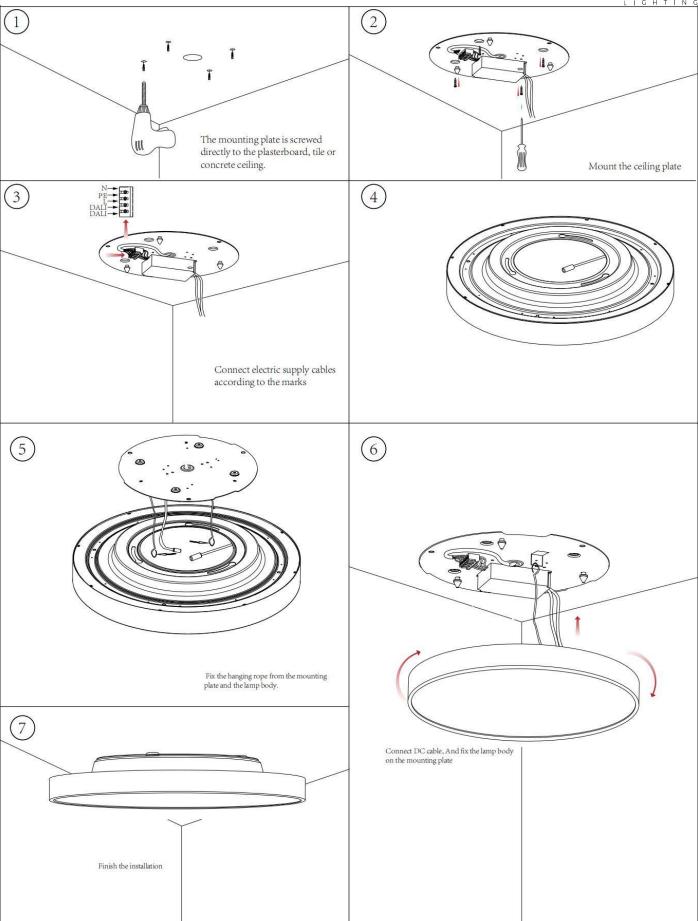

## **INDOOR / ARCHITECTURAL** LUMINAIRES / FLYING / FLYING R

## Item code 86.A007.7331.02