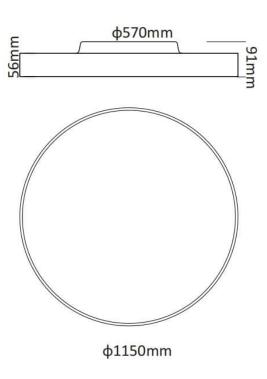

| Dimensions              |                  |
|-------------------------|------------------|
| Product dimensions (mm) | diam 1150x115 mm |