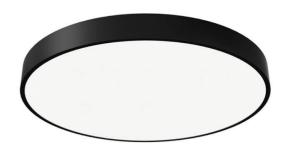

## **FLYING R**

Lavov architectural luminaire from the family FLYING R with a power of 120W and an optics 90 degrees beam angle with UGR19. CCT 3000K. With a total lumen output of 12000lm and an efficacy of 100 lm/W . Made in Aluminium housing and PC diffuser and finished in grey color. ON-OFF driver.