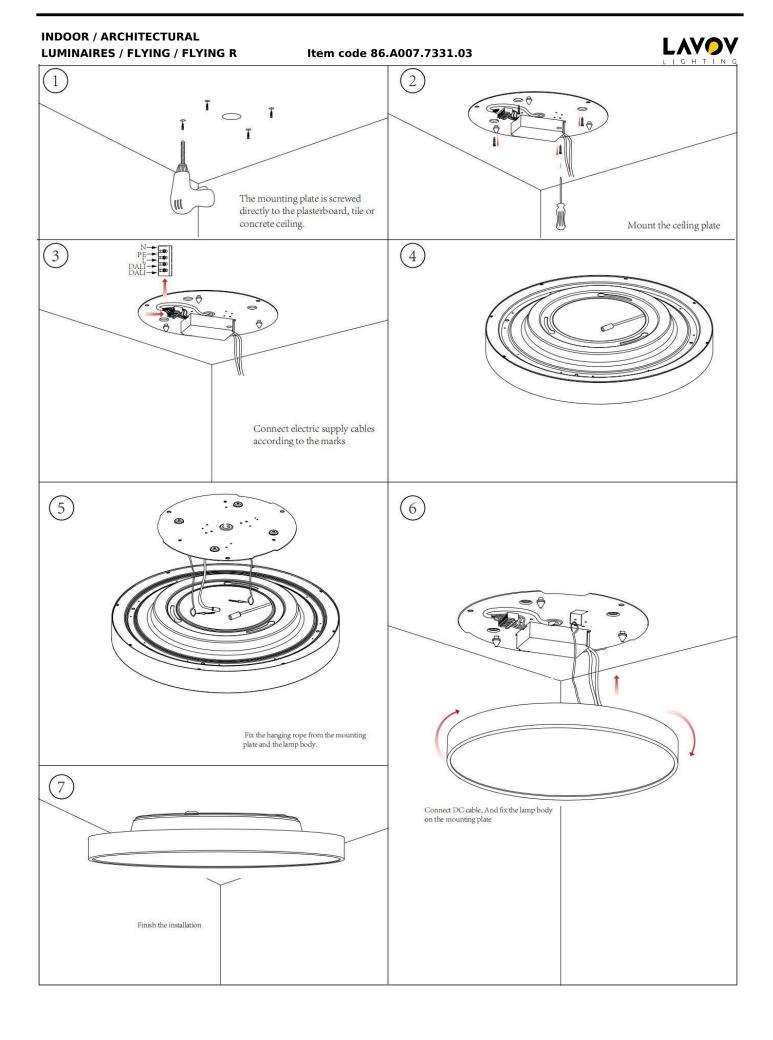

## INDOOR / ARCHITECTURAL LUMINAIRES / FLYING / FLYING R

## Item code 86.A007.7331.03

- Installation and wiring of luminaire must be in accordance with all applicable local codes.
- Installation, inspection, and maintenance of luminaires should be performed by a qualified electrician.
- DO NOT make or alter any open holes in the luminaire. Do not modify the luminaire.
- DO NOT install damaged product.
- Make sure electrical power is OFF before and during installation and maintenance.
- Make sure the equipment is properly grounded.
- Make sure the supply voltage is same as the rated fixture voltage.