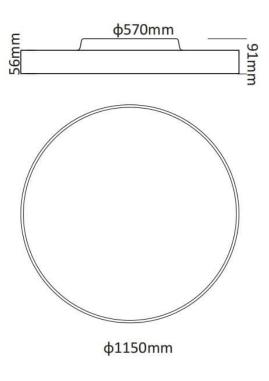

| Dimensions              |                  |
|-------------------------|------------------|
| Product dimensions (mm) | diam 1150x115 mm |

| Product                    |                    |
|----------------------------|--------------------|
| Real power (W)             | 120                |
| Real luminous flux (Lm)    | 12000              |
| Luminous efficiency (Lm/W) | 100                |
| Beam angle (º)             | 90                 |
| Colour                     | white              |
| Chip Brand                 | Samsung            |
| Control gear included      | yes                |
| Control gear               | DALI               |
| Power Factor               | >0,96              |
| Flicker Free               | yes                |
| Average life time (h)      | L80 B20, 50,000hrs |
| Colour temperature (K)     | 3000K              |
| Colour consistency (SDCM)  | SDCM<4             |
| CRI                        | 80                 |