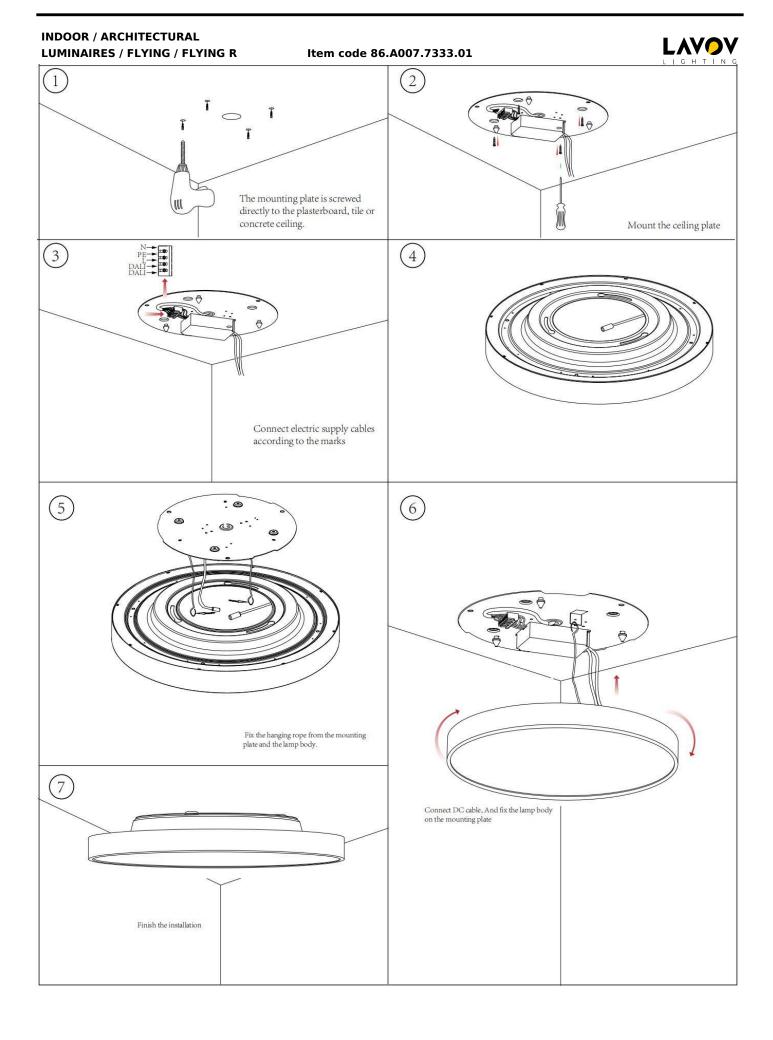

## INDOOR / ARCHITECTURAL LUMINAIRES / FLYING / FLYING R

## Item code 86.A007.7333.01

- Installation and wiring of luminaire must be in accordance with all applicable local codes.
- Installation, inspection, and maintenance of luminaires should be performed by a qualified electrician.
- DO NOT make or alter any open holes in the luminaire. Do not modify the luminaire.
- DO NOT install damaged product.
- Make sure electrical power is OFF before and during installation and maintenance.
- Make sure the equipment is properly grounded.
- Make sure the supply voltage is same as the rated fixture voltage.