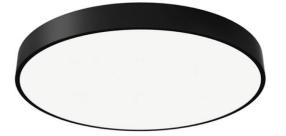

### FLYING R

Lavov architectural luminaire from the family FLYING R with a power of 120W and an optics 90 degrees beam angle with UGR19. CCT 3000K. With a total lumen output of 12000lm and an efficacy of 100lm/W . Made in Aluminium housing and PC diffuser and finished in black color. DALI driver.