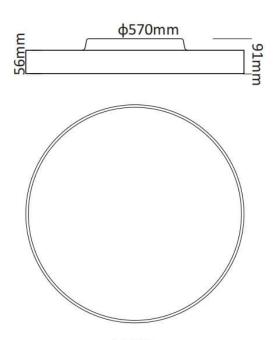

#### Dimensions

**Product dimensions (mm)** 

diam 1150x115 mm

#### Scheme

φ1150mm

| Product                    | <u>.</u>           |
|----------------------------|--------------------|
| Real power (W)             | 120                |
| Real luminous flux (Lm)    | 12000              |
| Luminous efficiency (Lm/W) | 100                |
| Beam angle (º)             | 90                 |
| Colour                     | black              |
| Chip Brand                 | Samsung            |
| Control gear included      | yes                |
| Control gear               | DALI               |
| Power Factor               | >0,96              |
| Flicker Free               | yes                |
| Average life time (h)      | L80 B20, 50,000hrs |
| Colour temperature (K)     | 3000K              |
| Colour consistency (SDCM)  | SDCM<4             |
| CRI                        | 80                 |