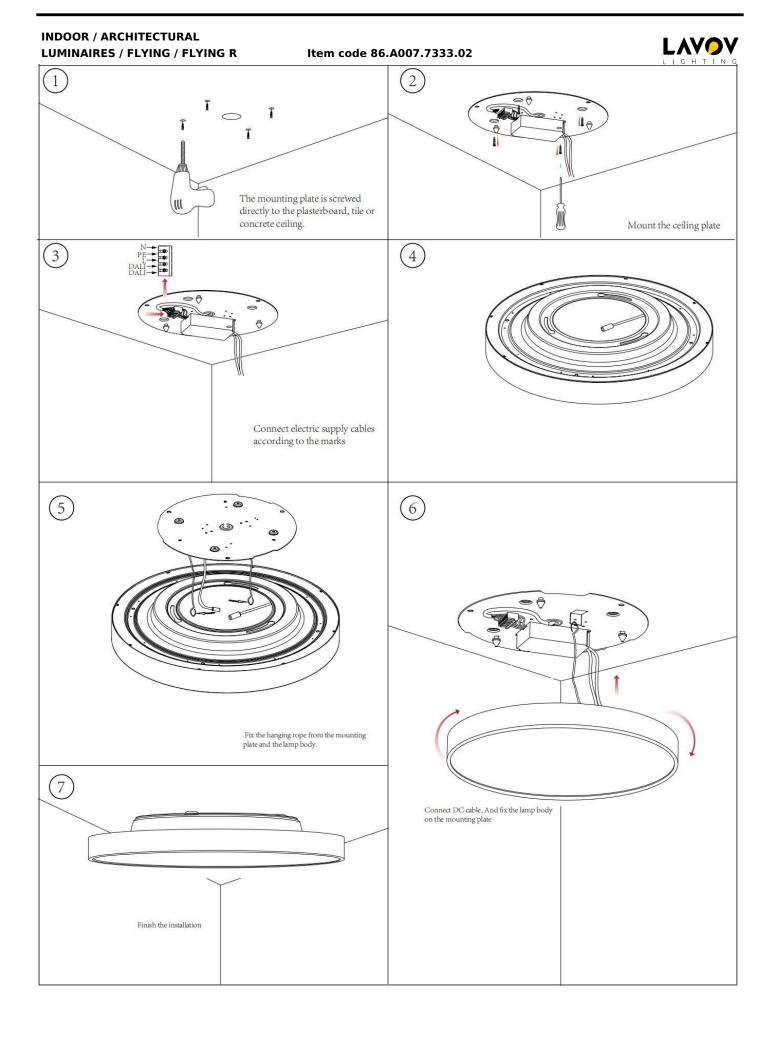

## INDOOR / ARCHITECTURAL LUMINAIRES / FLYING / FLYING R

## Item code 86.A007.7333.02

- Installation and wiring of luminaire must be in accordance with all applicable local codes.
- Installation, inspection, and maintenance of luminaires should be performed by a qualified electrician.
- DO NOT make or alter any open holes in the luminaire. Do not modify the luminaire.
- DO NOT install damaged product.
- Make sure electrical power is OFF before and during installation and maintenance.
- Make sure the equipment is properly grounded.
- Make sure the supply voltage is same as the rated fixture voltage.