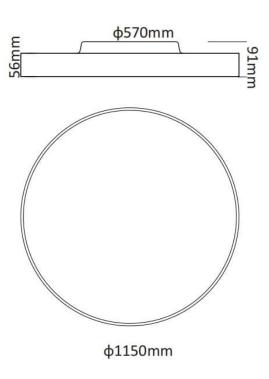

| Dimensions              |                  |
|-------------------------|------------------|
| Product dimensions (mm) | diam 1150x115 mm |