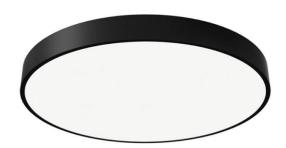

## **FLYING R**

Lavov architectural luminaire from the family FLYING R with a power of 120W and an optics 90 degrees beam angle with UGR19. CCT 3000K. With a total lumen output of 12000lm and an efficacy of 100 lm/W . Made in Aluminium housing and PC diffuser and finished in grey color. DALI driver.

| Item code    | 86.A007.7333.03          |  |  |
|--------------|--------------------------|--|--|
| Product type | Indoor                   |  |  |
| Category     | Architectural luminaires |  |  |
| Family       | FLYING                   |  |  |
| Subfamily    | FLYING R                 |  |  |
| Pictograms   | ( cRI SDCM 3 C€          |  |  |
|              | Driver On INCL. Off      |  |  |