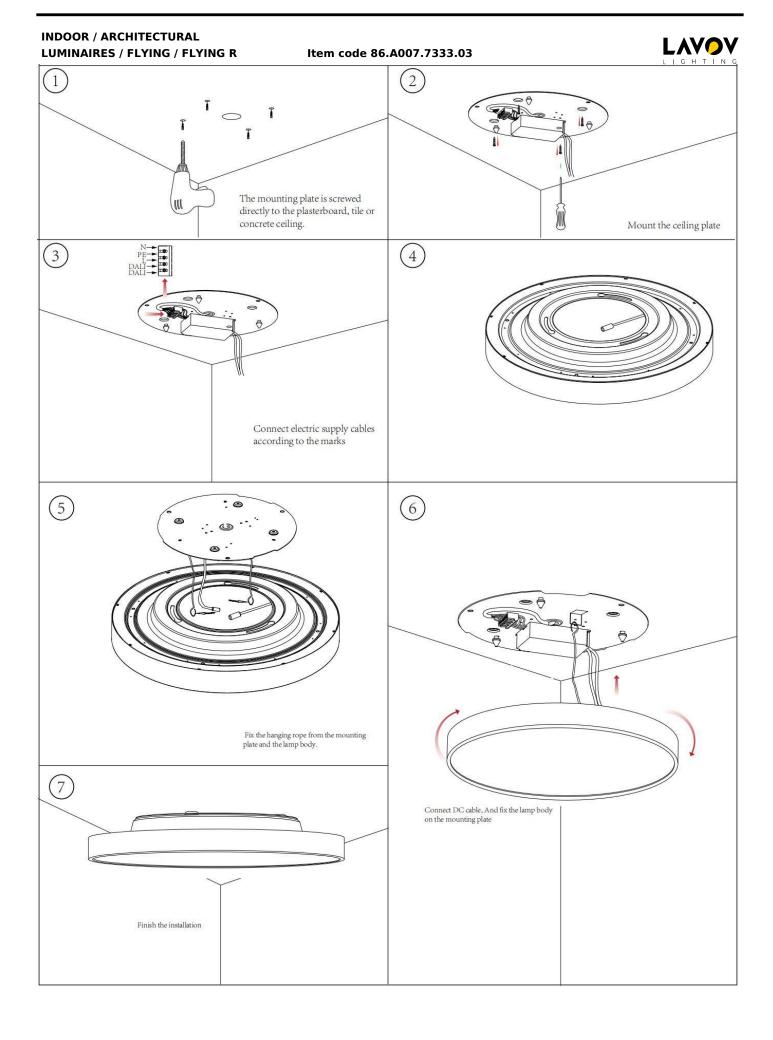

## INDOOR / ARCHITECTURAL LUMINAIRES / FLYING / FLYING R

## Item code 86.A007.7333.03

- Installation and wiring of luminaire must be in accordance with all applicable local codes.
- Installation, inspection, and maintenance of luminaires should be performed by a qualified electrician.
- DO NOT make or alter any open holes in the luminaire. Do not modify the luminaire.
- DO NOT install damaged product.
- Make sure electrical power is OFF before and during installation and maintenance.
- Make sure the equipment is properly grounded.
- Make sure the supply voltage is same as the rated fixture voltage.