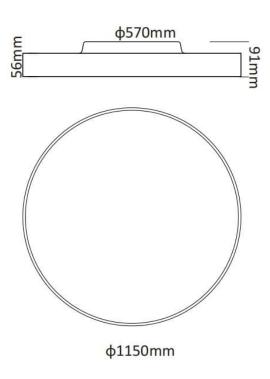

| Dimensions              |                  |
|-------------------------|------------------|
| Product dimensions (mm) | diam 1150x115 mm |