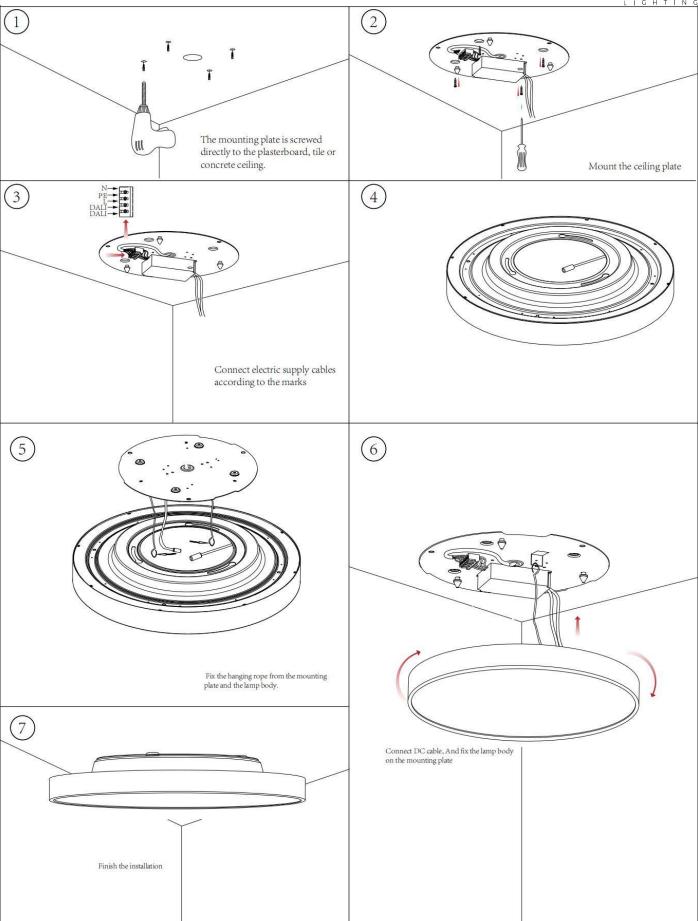

## Item code 86.A007.7431.01

- Installation and wiring of luminaire must be in accordance with all applicable local codes.
- Installation, inspection, and maintenance of luminaires should be performed by a qualified electrician.
- DO NOT make or alter any open holes in the luminaire. Do not modify the luminaire.
- DO NOT install damaged product.
- Make sure electrical power is OFF before and during installation and maintenance.
- Make sure the equipment is properly grounded.
- Make sure the supply voltage is same as the rated fixture voltage.