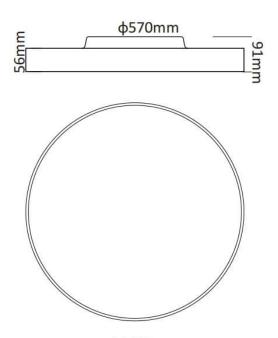

#### Dimensions

**Product dimensions (mm)** 

diam 1150x115 mm

#### Scheme

φ1150mm

| Product                    |                    |
|----------------------------|--------------------|
| Real power (W)             | 120                |
| Real luminous flux (Lm)    | 12000              |
| Luminous efficiency (Lm/W) | 100                |
| Beam angle (º)             | 90                 |
| Colour                     | black              |
| Chip Brand                 | Samsung            |
| Control gear included      | yes                |
| Control gear               | ON-OFF             |
| Power Factor               | >0,96              |
| Flicker Free               | yes                |
| Average life time (h)      | L80 B20, 50,000hrs |
| Colour temperature (K)     | 4000K              |
| Colour consistency (SDCM)  | SDCM<4             |
| CRI                        | 80                 |