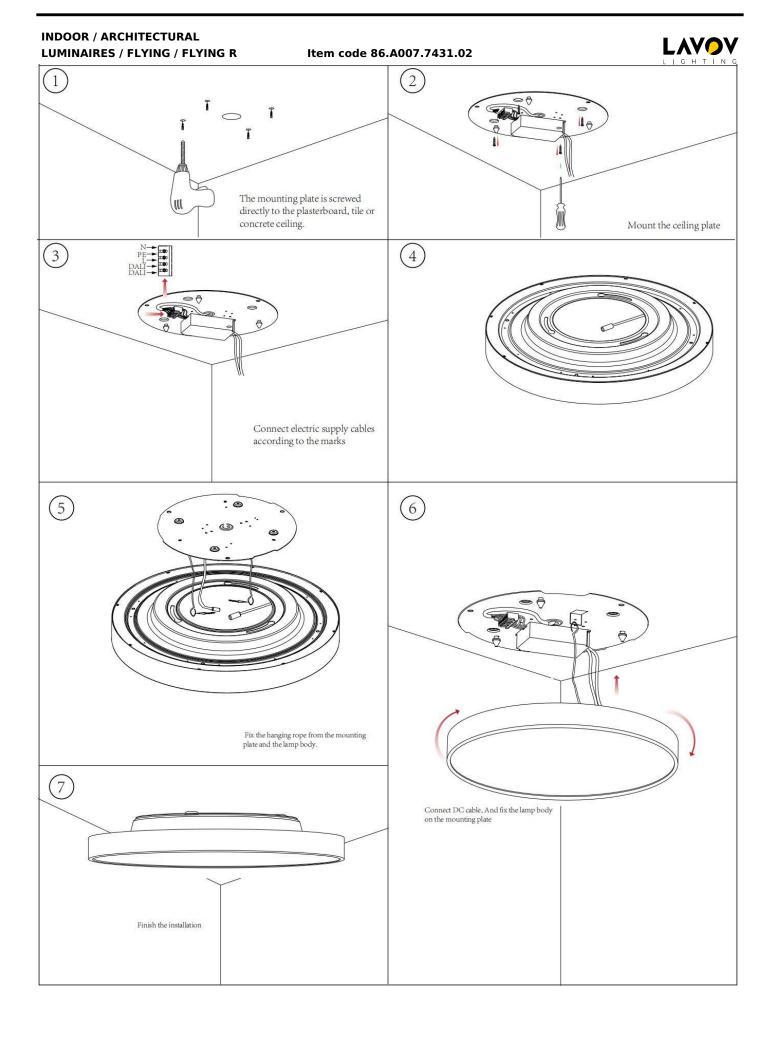

## INDOOR / ARCHITECTURAL LUMINAIRES / FLYING / FLYING R

## Item code 86.A007.7431.02

- Installation and wiring of luminaire must be in accordance with all applicable local codes.
- Installation, inspection, and maintenance of luminaires should be performed by a qualified electrician.
- DO NOT make or alter any open holes in the luminaire. Do not modify the luminaire.
- DO NOT install damaged product.
- Make sure electrical power is OFF before and during installation and maintenance.
- Make sure the equipment is properly grounded.
- Make sure the supply voltage is same as the rated fixture voltage.