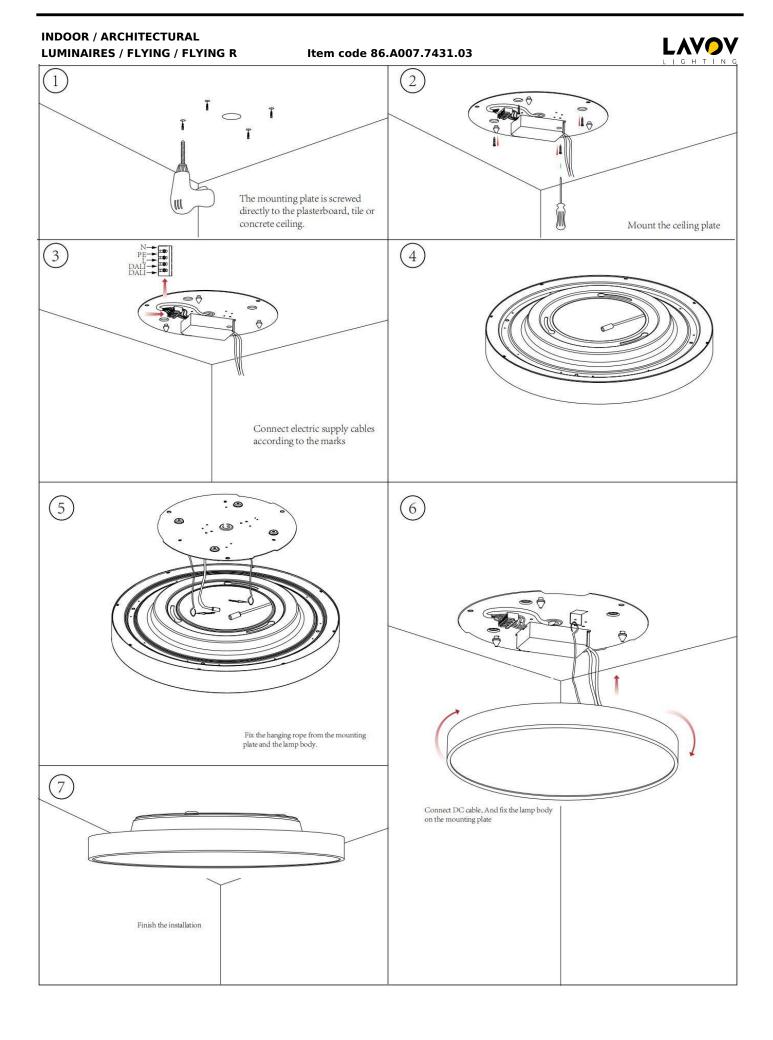

## INDOOR / ARCHITECTURAL LUMINAIRES / FLYING / FLYING R

## Item code 86.A007.7431.03

- Installation and wiring of luminaire must be in accordance with all applicable local codes.
- Installation, inspection, and maintenance of luminaires should be performed by a qualified electrician.
- DO NOT make or alter any open holes in the luminaire. Do not modify the luminaire.
- DO NOT install damaged product.
- Make sure electrical power is OFF before and during installation and maintenance.
- Make sure the equipment is properly grounded.
- Make sure the supply voltage is same as the rated fixture voltage.