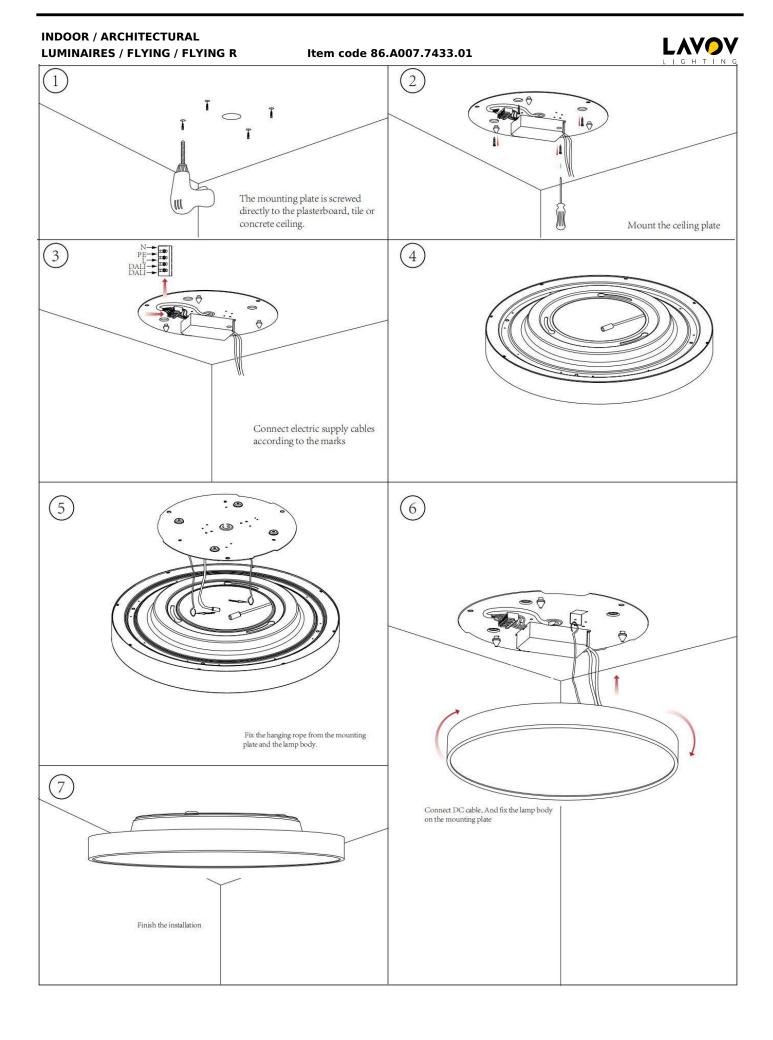

## INDOOR / ARCHITECTURAL LUMINAIRES / FLYING / FLYING R

## Item code 86.A007.7433.01

- Installation and wiring of luminaire must be in accordance with all applicable local codes.
- Installation, inspection, and maintenance of luminaires should be performed by a qualified electrician.
- DO NOT make or alter any open holes in the luminaire. Do not modify the luminaire.
- DO NOT install damaged product.
- Make sure electrical power is OFF before and during installation and maintenance.
- Make sure the equipment is properly grounded.
- Make sure the supply voltage is same as the rated fixture voltage.