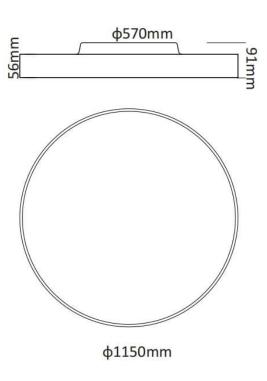

| Dimensions              |                  |
|-------------------------|------------------|
| Product dimensions (mm) | diam 1150x115 mm |