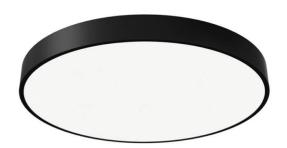

## **FLYING R**

Lavov architectural luminaire from the family FLYING R with a power of 120W and an optics 90 degrees beam angle with UGR19. CCT 4000K. With a total lumen output of 12000lm and an efficacy of 100 lm/W . Made in Aluminium housing and PC diffuser and finished in black color. DALI driver.

| Dimensions              |                  |
|-------------------------|------------------|
| Product dimensions (mm) | diam 1150x115 mm |