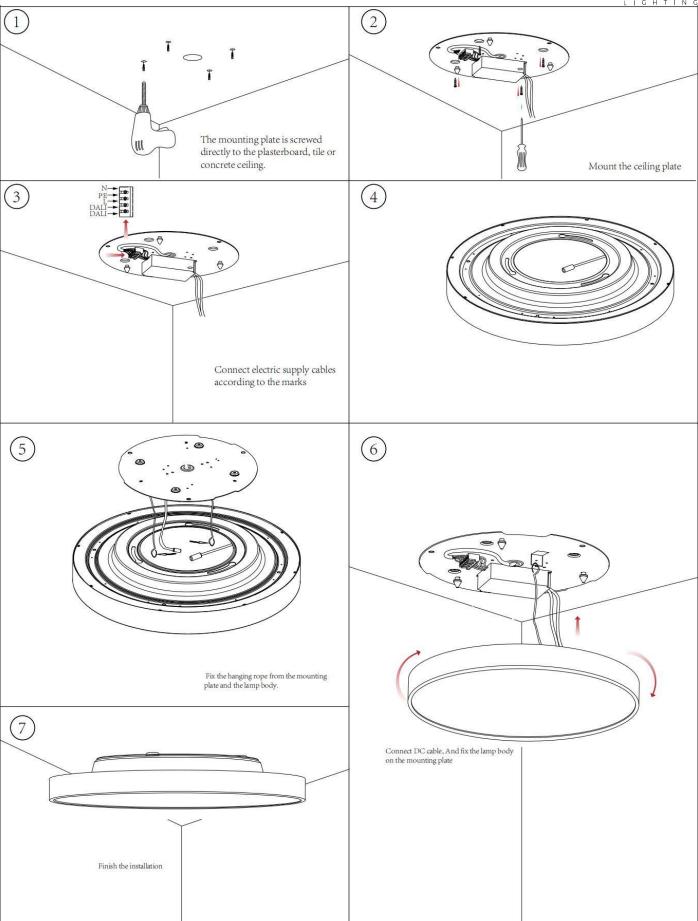

## **INDOOR / ARCHITECTURAL** LUMINAIRES / FLYING / FLYING R

## Item code 86.A007.7433.02