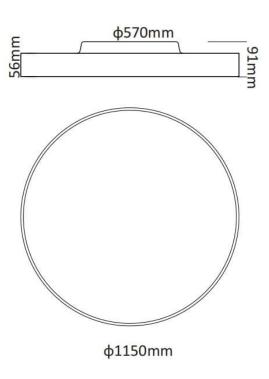

| Dimensions              | <del></del>      |
|-------------------------|------------------|
| Product dimensions (mm) | diam 1150x115 mm |