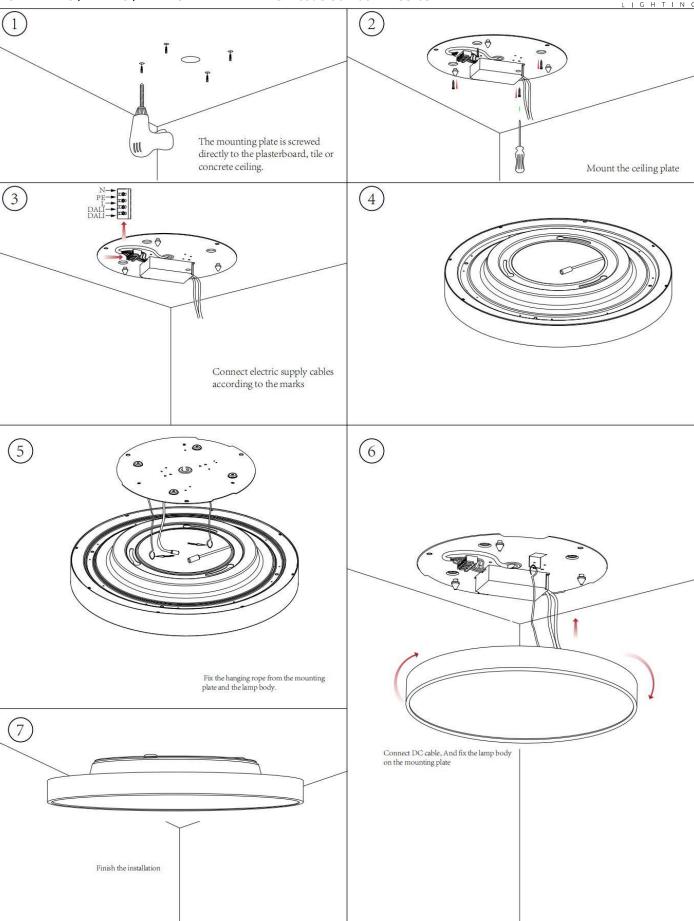

## **INDOOR / ARCHITECTURAL** LUMINAIRES / FLYING / FLYING R

## Item code 86.A007.7433.03