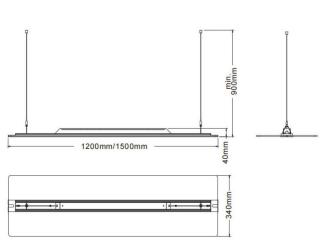

| 340x40x1200 |
|-------------|
|             |
|             |
|             |
|             |

| Product                    |                    |
|----------------------------|--------------------|
| Real power (W)             | 60                 |
| Real luminous flux (Lm)    | 6600               |
| Luminous efficiency (Lm/W) | 110                |
| Beam angle (º)             | 3430               |
| Colour                     | grey               |
| U. G. R                    | <22                |
| Control gear included      | yes                |
| Control gear               | ON-OFF             |
| Power Factor               | >0,95              |
| Flicker Free               | yes                |
| Average life time (h)      | L80 B20, 50,000hrs |
| Colour temperature (K)     | 3000K              |
| Colour consistency (SDCM)  | SDCM<3             |
| CRI                        | 80                 |