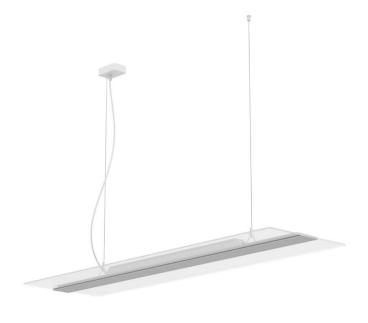

## **CLEAR**

Lavov architectural luminaire from the family CLEAR with a power of 60W and an optics 343o degrees beam angle with UGR22. CCT 3000K. With a total lumen output of 6600lm and an efficacy of 110lm/W . Made in Edgelit LED, PMMA light guide panel, fine textured powder coated aluminium case and finished in grey color. ON-OFF driver.