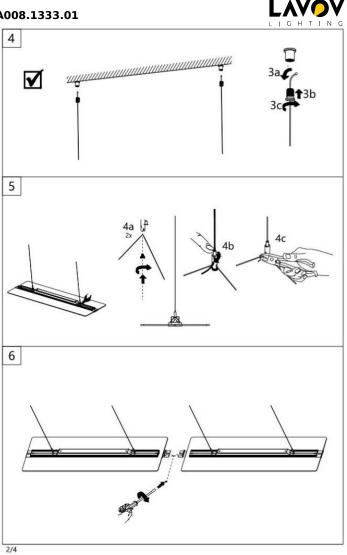

## INDOOR / ARCHITECTURAL LUMINAIRES / CLEAR

## Item code 86.A008.1333.01

- Installation and wiring of luminaire must be in accordance with all applicable local codes.
- Installation, inspection, and maintenance of luminaires should be performed by a qualified
- electrician.
- DO NOT make or alter any open holes in the luminaire. Do not modify the luminaire.
- DO NOT install damaged product.
- Make sure electrical power is OFF before and during installation and maintenance.
- Make sure the equipment is properly grounded.
- Make sure the supply voltage is same as the rated fixture voltage.

## INDOOR / ARCHITECTURAL LUMINAIRES / CLEAR

Item code 86.A008.1333.01