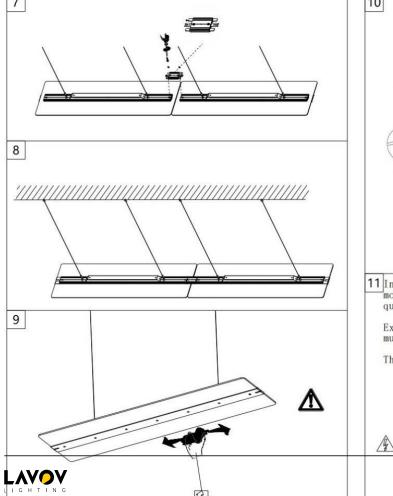

## INDOOR / ARCHITECTURAL LUMINAIRES / CLEAR

## Item code 86.A008.1333.01

- Installation and wiring of luminaire must be in accordance with all applicable local codes.
- Installation, inspection, and maintenance of luminaires should be performed by a qualified
- electrician.
- DO NOT make or alter any open holes in the luminaire. Do not modify the luminaire.
- DO NOT install damaged product.
- Make sure electrical power is OFF before and during installation and maintenance.
- Make sure the equipment is properly grounded.
- Make sure the supply voltage is same as the rated fixture voltage.

## INDOOR / ARCHITECTURAL LUMINAIRES / CLEAR

Item code 86.A008.1333.01