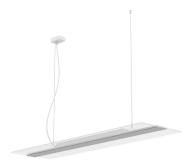

## INDOOR / ARCHITECTURAL LUMINAIRES / CLEAR

## Item code 86.A008.1333.01

- Installation and wiring of luminaire must be in accordance with all applicable local codes.
- Installation, inspection, and maintenance of luminaires should be performed by a qualified
- electrician.
- DO NOT make or alter any open holes in the luminaire. Do not modify the luminaire.
- DO NOT install damaged product.
- Make sure electrical power is OFF before and during installation and maintenance.
- Make sure the equipment is properly grounded.
- Make sure the supply voltage is same as the rated fixture voltage.

## INDOOR / ARCHITECTURAL LUMINAIRES / CLEAR

Item code 86.A008.1333.01