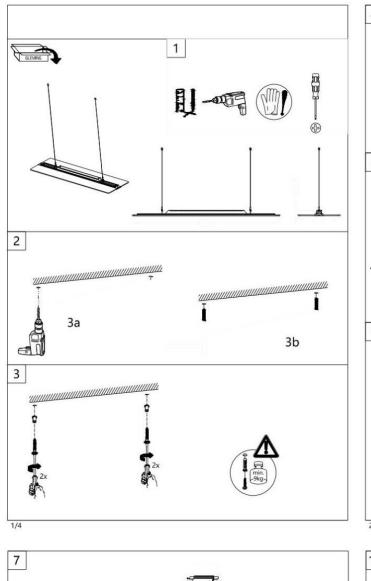

## INDOOR / ARCHITECTURAL LUMINAIRES / CLEAR

## Item code 86.A008.1333.01

- Installation and wiring of luminaire must be in accordance with all applicable local codes.
- Installation, inspection, and maintenance of luminaires should be performed by a qualified
- electrician.
- DO NOT make or alter any open holes in the luminaire. Do not modify the luminaire.
- DO NOT install damaged product.
- Make sure electrical power is OFF before and during installation and maintenance.
- Make sure the equipment is properly grounded.
- Make sure the supply voltage is same as the rated fixture voltage.

## INDOOR / ARCHITECTURAL LUMINAIRES / CLEAR

Item code 86.A008.1333.01