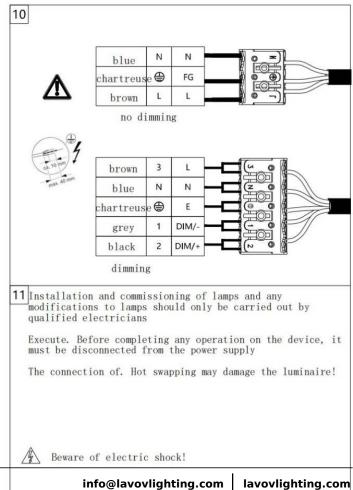

## INDOOR / ARCHITECTURAL LUMINAIRES / CLEAR

## Item code 86.A008.1333.01





- Installation and wiring of luminaire must be in accordance with all applicable local codes.
- Installation, inspection, and maintenance of luminaires should be performed by a qualified
- electrician.
- DO NOT make or alter any open holes in the luminaire. Do not modify the luminaire.
- DO NOT install damaged product.
- Make sure electrical power is OFF before and during installation and maintenance.
- Make sure the equipment is properly grounded.
- Make sure the supply voltage is same as the rated fixture voltage.





## INDOOR / ARCHITECTURAL LUMINAIRES / CLEAR

Item code 86.A008.1333.01