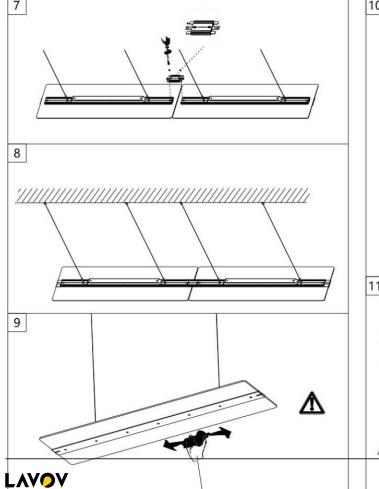

## Item code 86.A008.1431.01

- Installation and wiring of luminaire must be in accordance with all applicable local codes.
- Installation, inspection, and maintenance of luminaires should be performed by a qualified
- electrician.
- DO NOT make or alter any open holes in the luminaire. Do not modify the luminaire.
- DO NOT install damaged product.
- Make sure electrical power is OFF before and during installation and maintenance.
- Make sure the equipment is properly grounded.
- Make sure the supply voltage is same as the rated fixture voltage.