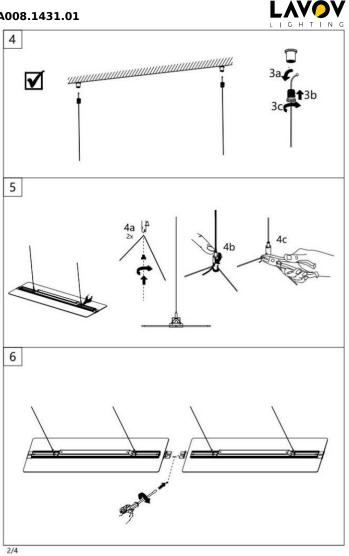

## Item code 86.A008.1431.01

- Installation and wiring of luminaire must be in accordance with all applicable local codes.
- Installation, inspection, and maintenance of luminaires should be performed by a qualified
- electrician.
- DO NOT make or alter any open holes in the luminaire. Do not modify the luminaire.
- DO NOT install damaged product.
- Make sure electrical power is OFF before and during installation and maintenance.
- Make sure the equipment is properly grounded.
- Make sure the supply voltage is same as the rated fixture voltage.