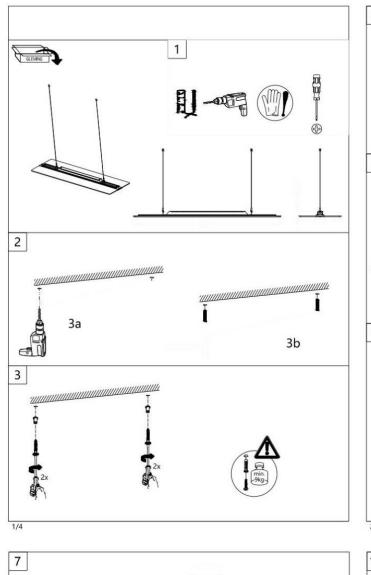

## Item code 86.A008.1431.01

- Installation and wiring of luminaire must be in accordance with all applicable local codes.
- Installation, inspection, and maintenance of luminaires should be performed by a qualified
- electrician.
- DO NOT make or alter any open holes in the luminaire. Do not modify the luminaire.
- DO NOT install damaged product.
- Make sure electrical power is OFF before and during installation and maintenance.
- Make sure the equipment is properly grounded.
- Make sure the supply voltage is same as the rated fixture voltage.