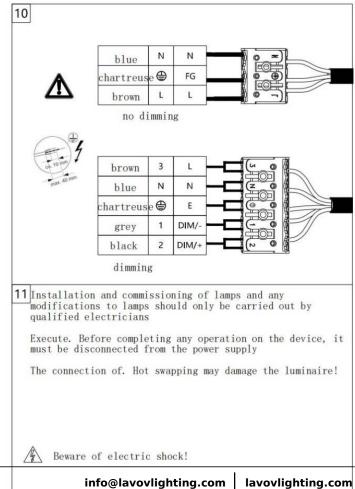

## INDOOR / ARCHITECTURAL LUMINAIRES / CLEAR

## Item code 86.A008.1431.01





- Installation and wiring of luminaire must be in accordance with all applicable local codes.
- Installation, inspection, and maintenance of luminaires should be performed by a qualified
- electrician.
- DO NOT make or alter any open holes in the luminaire. Do not modify the luminaire.
- DO NOT install damaged product.
- Make sure electrical power is OFF before and during installation and maintenance.
- Make sure the equipment is properly grounded.
- Make sure the supply voltage is same as the rated fixture voltage.







## INDOOR / ARCHITECTURAL LUMINAIRES / CLEAR

Item code 86.A008.1431.01