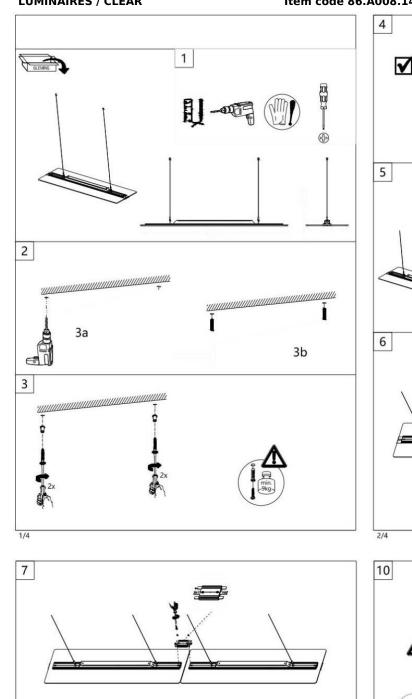

## INDOOR / ARCHITECTURAL LUMINAIRES / CLEAR

## Item code 86.A008.1431.02

- Installation and wiring of luminaire must be in accordance with all applicable local codes.
- Installation, inspection, and maintenance of luminaires should be performed by a qualified
- electrician.
- DO NOT make or alter any open holes in the luminaire. Do not modify the luminaire.
- DO NOT install damaged product.
- Make sure electrical power is OFF before and during installation and maintenance.
- Make sure the equipment is properly grounded.
- Make sure the supply voltage is same as the rated fixture voltage.