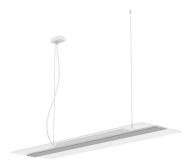

## INDOOR / ARCHITECTURAL LUMINAIRES / CLEAR

## Item code 86.A008.1431.02

- Installation and wiring of luminaire must be in accordance with all applicable local codes.
- Installation, inspection, and maintenance of luminaires should be performed by a qualified
- electrician.
- DO NOT make or alter any open holes in the luminaire. Do not modify the luminaire.
- DO NOT install damaged product.
- Make sure electrical power is OFF before and during installation and maintenance.
- Make sure the equipment is properly grounded.
- Make sure the supply voltage is same as the rated fixture voltage.