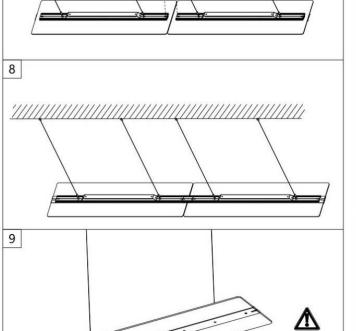

## INDOOR / ARCHITECTURAL LUMINAIRES / CLEAR

## Item code 86.A008.1431.02

- Installation and wiring of luminaire must be in accordance with all applicable local codes.
- Installation, inspection, and maintenance of luminaires should be performed by a qualified
- electrician.
- DO NOT make or alter any open holes in the luminaire. Do not modify the luminaire.
- DO NOT install damaged product.
- Make sure electrical power is OFF before and during installation and maintenance.
- Make sure the equipment is properly grounded.
- Make sure the supply voltage is same as the rated fixture voltage.