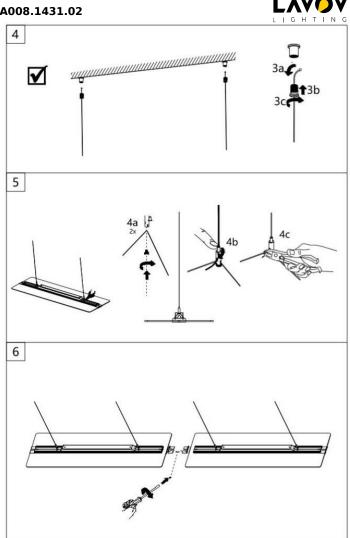

## Item code 86.A008.1431.02

- Installation and wiring of luminaire must be in accordance with all applicable local codes.
- Installation, inspection, and maintenance of luminaires should be performed by a qualified
- electrician.
- DO NOT make or alter any open holes in the luminaire. Do not modify the luminaire.
- DO NOT install damaged product.
- Make sure electrical power is OFF before and during installation and maintenance.
- Make sure the equipment is properly grounded.
- Make sure the supply voltage is same as the rated fixture voltage.

## INDOOR / ARCHITECTURAL LUMINAIRES / CLEAR

Item code 86.A008.1431.02

The connection of. Hot swapping may damage the luminaire!

Beware of electric shock!

info@lavovlighting.com lavovlighting.com