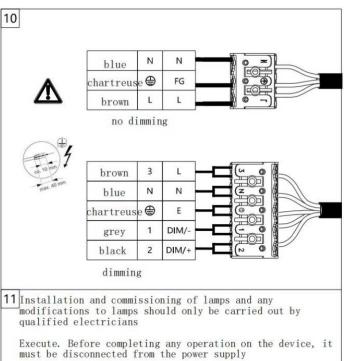

## INDOOR / ARCHITECTURAL LUMINAIRES / CLEAR

Item code 86.A008.1431.02

The connection of. Hot swapping may damage the luminaire!

Beware of electric shock!

info@lavovlighting.com lavovlighting.com