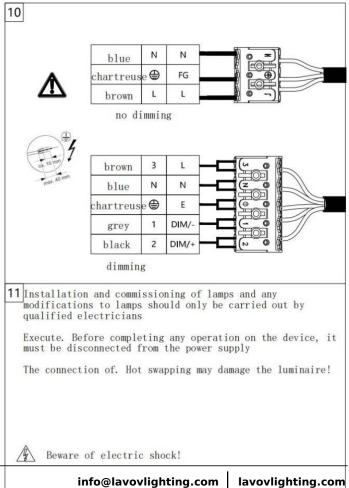

## INDOOR / ARCHITECTURAL LUMINAIRES / CLEAR

## Item code 86.A008.1433.01

- Installation and wiring of luminaire must be in accordance with all applicable local codes.
- Installation, inspection, and maintenance of luminaires should be performed by a qualified
- electrician.
- DO NOT make or alter any open holes in the luminaire. Do not modify the luminaire.
- DO NOT install damaged product.
- Make sure electrical power is OFF before and during installation and maintenance.
- Make sure the equipment is properly grounded.
- Make sure the supply voltage is same as the rated fixture voltage.

## INDOOR / ARCHITECTURAL LUMINAIRES / CLEAR

Item code 86.A008.1433.01