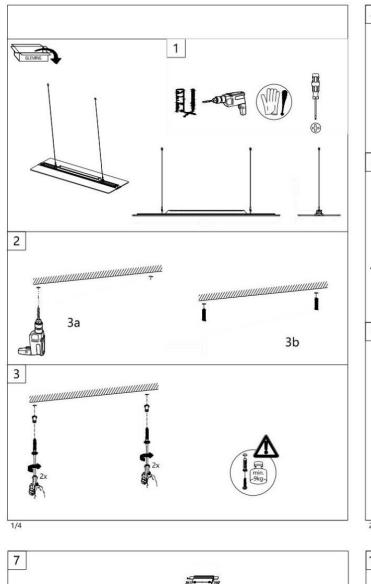

## Item code 86.A008.1433.01

- Installation and wiring of luminaire must be in accordance with all applicable local codes.
- Installation, inspection, and maintenance of luminaires should be performed by a qualified
- electrician.
- DO NOT make or alter any open holes in the luminaire. Do not modify the luminaire.
- DO NOT install damaged product.
- Make sure electrical power is OFF before and during installation and maintenance.
- Make sure the equipment is properly grounded.
- Make sure the supply voltage is same as the rated fixture voltage.