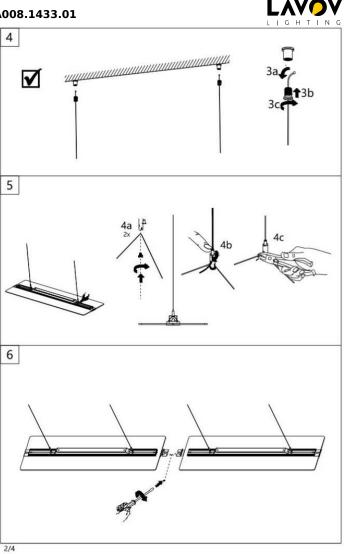

## Item code 86.A008.1433.01

- Installation and wiring of luminaire must be in accordance with all applicable local codes.
- Installation, inspection, and maintenance of luminaires should be performed by a qualified
- electrician.
- DO NOT make or alter any open holes in the luminaire. Do not modify the luminaire.
- DO NOT install damaged product.
- Make sure electrical power is OFF before and during installation and maintenance.
- Make sure the equipment is properly grounded.
- Make sure the supply voltage is same as the rated fixture voltage.