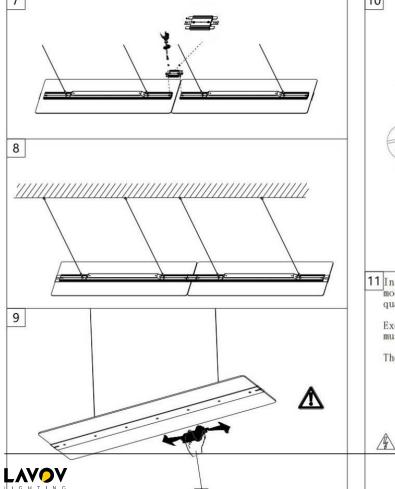

## Item code 86.A008.1433.01

- Installation and wiring of luminaire must be in accordance with all applicable local codes.
- Installation, inspection, and maintenance of luminaires should be performed by a qualified
- electrician.
- DO NOT make or alter any open holes in the luminaire. Do not modify the luminaire.
- DO NOT install damaged product.
- Make sure electrical power is OFF before and during installation and maintenance.
- Make sure the equipment is properly grounded.
- Make sure the supply voltage is same as the rated fixture voltage.