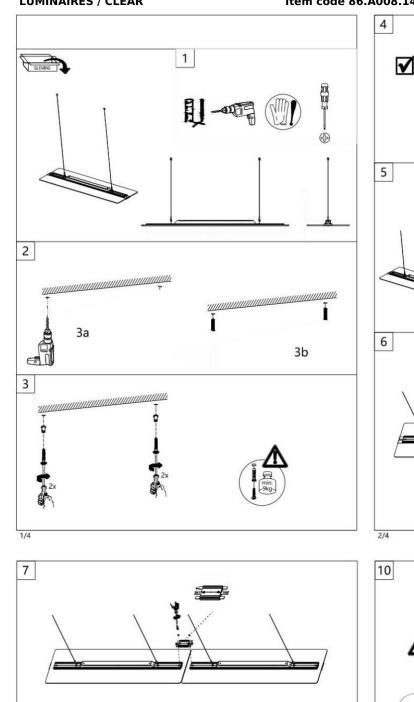

## INDOOR / ARCHITECTURAL LUMINAIRES / CLEAR

## Item code 86.A008.1433.03

- Installation and wiring of luminaire must be in accordance with all applicable local codes.
- Installation, inspection, and maintenance of luminaires should be performed by a qualified
- electrician.
- DO NOT make or alter any open holes in the luminaire. Do not modify the luminaire.
- DO NOT install damaged product.
- Make sure electrical power is OFF before and during installation and maintenance.
- Make sure the equipment is properly grounded.
- Make sure the supply voltage is same as the rated fixture voltage.

## INDOOR / ARCHITECTURAL LUMINAIRES / CLEAR

Item code 86.A008.1433.03

Beware of electric shock!

info@lavovlighting.com lavovlighting.com