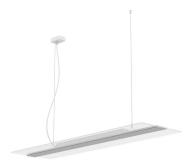

## INDOOR / ARCHITECTURAL LUMINAIRES / CLEAR

## Item code 86.A008.1433.03

- Installation and wiring of luminaire must be in accordance with all applicable local codes.
- Installation, inspection, and maintenance of luminaires should be performed by a qualified
- electrician.
- DO NOT make or alter any open holes in the luminaire. Do not modify the luminaire.
- DO NOT install damaged product.
- Make sure electrical power is OFF before and during installation and maintenance.
- Make sure the equipment is properly grounded.
- Make sure the supply voltage is same as the rated fixture voltage.

## INDOOR / ARCHITECTURAL LUMINAIRES / CLEAR

Item code 86.A008.1433.03

Beware of electric shock!

info@lavovlighting.com lavovlighting.com