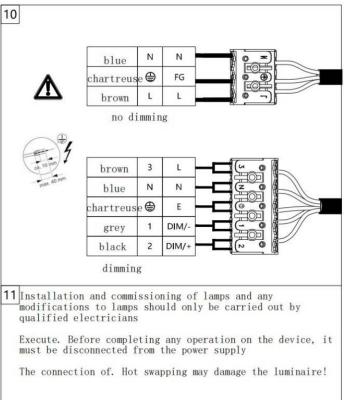

## INDOOR / ARCHITECTURAL LUMINAIRES / CLEAR

## Item code 86.A008.1433.03





- Installation and wiring of luminaire must be in accordance with all applicable local codes.
- Installation, inspection, and maintenance of luminaires should be performed by a qualified
- electrician.
- DO NOT make or alter any open holes in the luminaire. Do not modify the luminaire.
- DO NOT install damaged product.
- Make sure electrical power is OFF before and during installation and maintenance.
- Make sure the equipment is properly grounded.
- Make sure the supply voltage is same as the rated fixture voltage.





## INDOOR / ARCHITECTURAL LUMINAIRES / CLEAR

Item code 86.A008.1433.03









Beware of electric shock!

info@lavovlighting.com lavovlighting.com