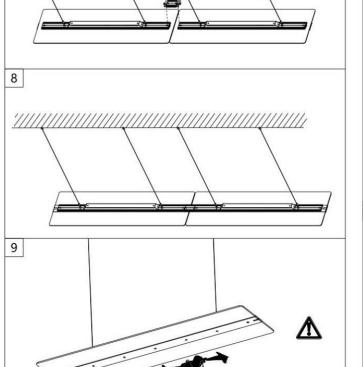

## INDOOR / ARCHITECTURAL LUMINAIRES / CLEAR

## Item code 86.A008.1433.03

- Installation and wiring of luminaire must be in accordance with all applicable local codes.
- Installation, inspection, and maintenance of luminaires should be performed by a qualified
- electrician.
- DO NOT make or alter any open holes in the luminaire. Do not modify the luminaire.
- DO NOT install damaged product.
- Make sure electrical power is OFF before and during installation and maintenance.
- Make sure the equipment is properly grounded.
- Make sure the supply voltage is same as the rated fixture voltage.

## INDOOR / ARCHITECTURAL LUMINAIRES / CLEAR

Item code 86.A008.1433.03

Beware of electric shock!

info@lavovlighting.com lavovlighting.com