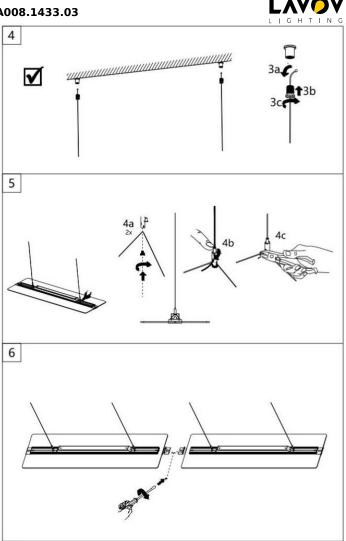

## INDOOR / ARCHITECTURAL LUMINAIRES / CLEAR

## Item code 86.A008.1433.03

- Installation and wiring of luminaire must be in accordance with all applicable local codes.
- Installation, inspection, and maintenance of luminaires should be performed by a qualified
- electrician.
- DO NOT make or alter any open holes in the luminaire. Do not modify the luminaire.
- DO NOT install damaged product.
- Make sure electrical power is OFF before and during installation and maintenance.
- Make sure the equipment is properly grounded.
- Make sure the supply voltage is same as the rated fixture voltage.

## INDOOR / ARCHITECTURAL LUMINAIRES / CLEAR

Item code 86.A008.1433.03

Beware of electric shock!

info@lavovlighting.com lavovlighting.com