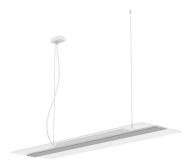

## INDOOR / ARCHITECTURAL LUMINAIRES / CLEAR

## Item code 86.A008.2331.01





- Installation and wiring of luminaire must be in accordance with all applicable local codes.
- Installation, inspection, and maintenance of luminaires should be performed by a qualified
- electrician.
- DO NOT make or alter any open holes in the luminaire. Do not modify the luminaire.
- DO NOT install damaged product.
- Make sure electrical power is OFF before and during installation and maintenance.
- Make sure the equipment is properly grounded.
- Make sure the supply voltage is same as the rated fixture voltage.

Item code 86.A008.2331.01





## INDOOR / ARCHITECTURAL LUMINAIRES / CLEAR

Item code 86.A008.2331.01