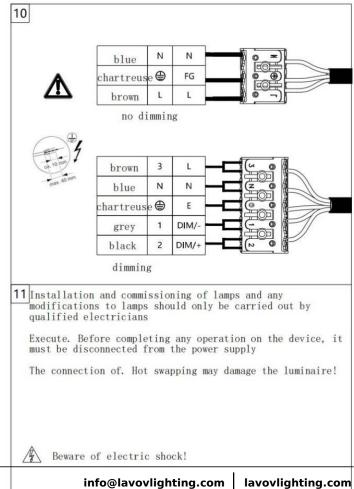

## INDOOR / ARCHITECTURAL LUMINAIRES / CLEAR

## Item code 86.A008.2331.01





- Installation and wiring of luminaire must be in accordance with all applicable local codes.
- Installation, inspection, and maintenance of luminaires should be performed by a qualified
- electrician.
- DO NOT make or alter any open holes in the luminaire. Do not modify the luminaire.
- DO NOT install damaged product.
- Make sure electrical power is OFF before and during installation and maintenance.
- Make sure the equipment is properly grounded.
- Make sure the supply voltage is same as the rated fixture voltage.

Item code 86.A008.2331.01





## INDOOR / ARCHITECTURAL LUMINAIRES / CLEAR

Item code 86.A008.2331.01