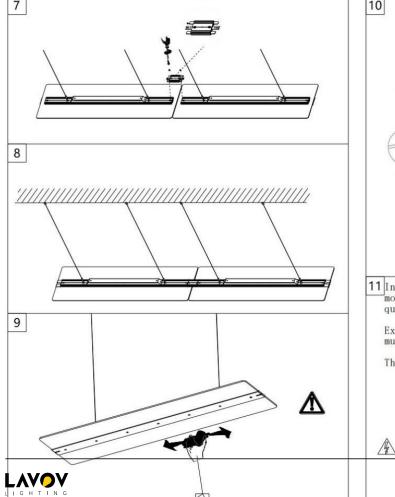

## Item code 86.A008.2331.01

- Installation and wiring of luminaire must be in accordance with all applicable local codes.
- Installation, inspection, and maintenance of luminaires should be performed by a qualified
- electrician.
- DO NOT make or alter any open holes in the luminaire. Do not modify the luminaire.
- DO NOT install damaged product.
- Make sure electrical power is OFF before and during installation and maintenance.
- Make sure the equipment is properly grounded.
- Make sure the supply voltage is same as the rated fixture voltage.