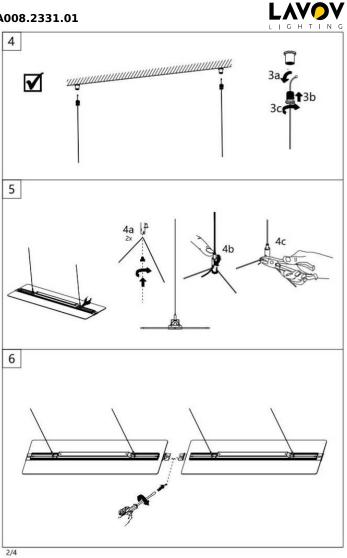

## Item code 86.A008.2331.01

- Installation and wiring of luminaire must be in accordance with all applicable local codes.
- Installation, inspection, and maintenance of luminaires should be performed by a qualified
- electrician.
- DO NOT make or alter any open holes in the luminaire. Do not modify the luminaire.
- DO NOT install damaged product.
- Make sure electrical power is OFF before and during installation and maintenance.
- Make sure the equipment is properly grounded.
- Make sure the supply voltage is same as the rated fixture voltage.