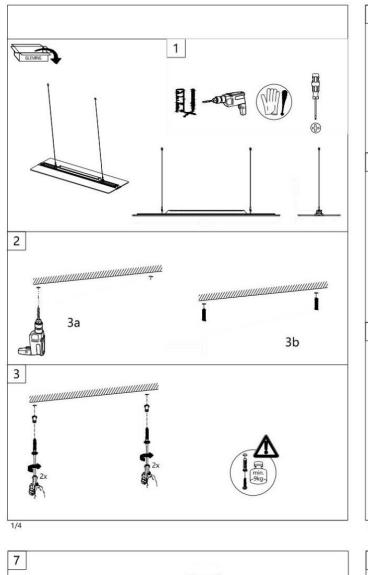

## Item code 86.A008.2331.01

- Installation and wiring of luminaire must be in accordance with all applicable local codes.
- Installation, inspection, and maintenance of luminaires should be performed by a qualified
- electrician.
- DO NOT make or alter any open holes in the luminaire. Do not modify the luminaire.
- DO NOT install damaged product.
- Make sure electrical power is OFF before and during installation and maintenance.
- Make sure the equipment is properly grounded.
- Make sure the supply voltage is same as the rated fixture voltage.