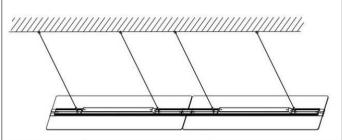

## **INDOOR / ARCHITECTURAL LUMINAIRES / CLEAR**

Item code 86.A008.2331.02

Execute. Before completing any operation on the device, it must be disconnected from the power supply

The connection of. Hot swapping may damage the luminaire!

Beware of electric shock!

info@lavovlighting.com lavovlighting.com