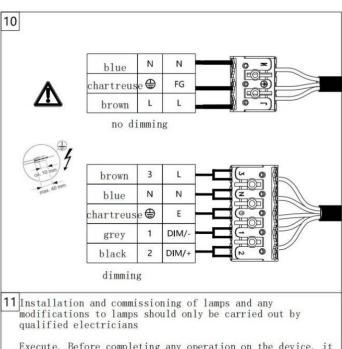

## **INDOOR / ARCHITECTURAL LUMINAIRES / CLEAR**

Item code 86.A008.2331.02

Execute. Before completing any operation on the device, it must be disconnected from the power supply

The connection of. Hot swapping may damage the luminaire!

Beware of electric shock!

info@lavovlighting.com lavovlighting.com