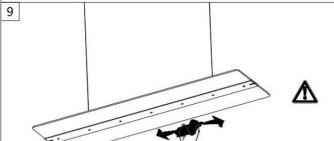

## **INDOOR / ARCHITECTURAL LUMINAIRES / CLEAR**

Item code 86.A008.2331.02

Execute. Before completing any operation on the device, it must be disconnected from the power supply

The connection of. Hot swapping may damage the luminaire!

Beware of electric shock!

info@lavovlighting.com lavovlighting.com