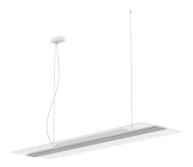

## INDOOR / ARCHITECTURAL LUMINAIRES / CLEAR

## Item code 86.A008.2331.02

- Installation and wiring of luminaire must be in accordance with all applicable local codes.
- Installation, inspection, and maintenance of luminaires should be performed by a qualified
- electrician.
- DO NOT make or alter any open holes in the luminaire. Do not modify the luminaire.
- DO NOT install damaged product.
- Make sure electrical power is OFF before and during installation and maintenance.
- Make sure the equipment is properly grounded.
- Make sure the supply voltage is same as the rated fixture voltage.