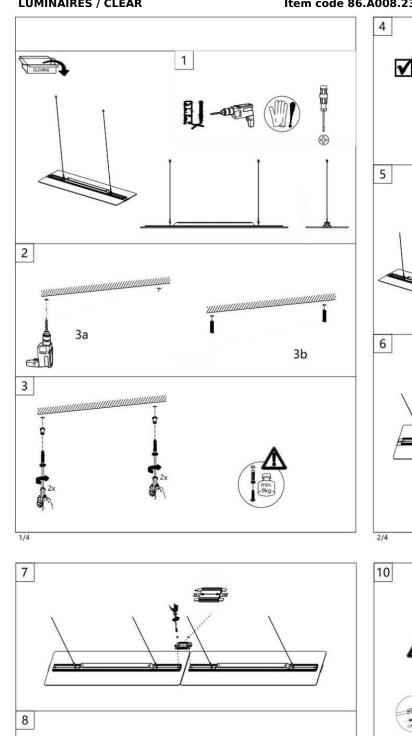

## INDOOR / ARCHITECTURAL LUMINAIRES / CLEAR

## Item code 86.A008.2331.02

- Installation and wiring of luminaire must be in accordance with all applicable local codes.
- Installation, inspection, and maintenance of luminaires should be performed by a qualified
- electrician.
- DO NOT make or alter any open holes in the luminaire. Do not modify the luminaire.
- DO NOT install damaged product.
- Make sure electrical power is OFF before and during installation and maintenance.
- Make sure the equipment is properly grounded.
- Make sure the supply voltage is same as the rated fixture voltage.

## **INDOOR / ARCHITECTURAL LUMINAIRES / CLEAR**

Item code 86.A008.2331.02

Execute. Before completing any operation on the device, it must be disconnected from the power supply

The connection of. Hot swapping may damage the luminaire!

Beware of electric shock!

info@lavovlighting.com lavovlighting.com