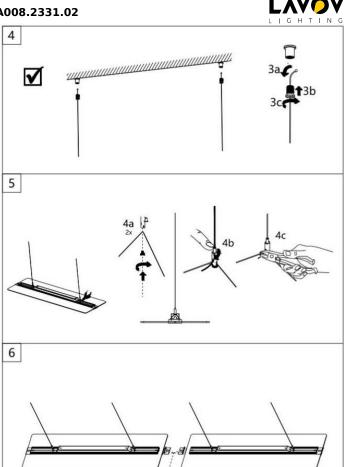

## Item code 86.A008.2331.02

- Installation and wiring of luminaire must be in accordance with all applicable local codes.
- Installation, inspection, and maintenance of luminaires should be performed by a qualified
- electrician.
- DO NOT make or alter any open holes in the luminaire. Do not modify the luminaire.
- DO NOT install damaged product.
- Make sure electrical power is OFF before and during installation and maintenance.
- Make sure the equipment is properly grounded.
- Make sure the supply voltage is same as the rated fixture voltage.