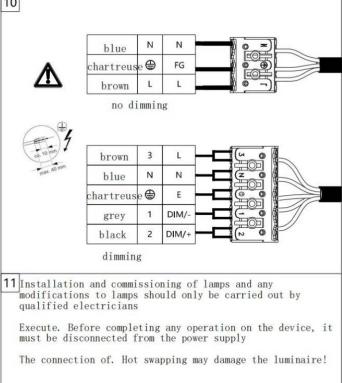

## INDOOR / ARCHITECTURAL LUMINAIRES / CLEAR

## Item code 86.A008.2331.03

- Installation and wiring of luminaire must be in accordance with all applicable local codes.
- Installation, inspection, and maintenance of luminaires should be performed by a qualified
- electrician.
- DO NOT make or alter any open holes in the luminaire. Do not modify the luminaire.
- DO NOT install damaged product.
- Make sure electrical power is OFF before and during installation and maintenance.
- Make sure the equipment is properly grounded.
- Make sure the supply voltage is same as the rated fixture voltage.

## INDOOR / ARCHITECTURAL LUMINAIRES / CLEAR

Item code 86.A008.2331.03

Beware of electric shock!

⚠