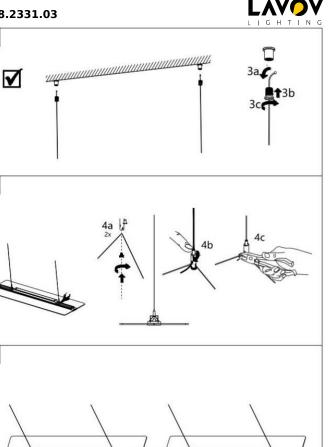

## INDOOR / ARCHITECTURAL LUMINAIRES / CLEAR

## Item code 86.A008.2331.03

- Installation and wiring of luminaire must be in accordance with all applicable local codes.
- Installation, inspection, and maintenance of luminaires should be performed by a qualified
- electrician.
- DO NOT make or alter any open holes in the luminaire. Do not modify the luminaire.
- DO NOT install damaged product.
- Make sure electrical power is OFF before and during installation and maintenance.
- Make sure the equipment is properly grounded.
- Make sure the supply voltage is same as the rated fixture voltage.

## INDOOR / ARCHITECTURAL LUMINAIRES / CLEAR

Item code 86.A008.2331.03

Beware of electric shock!

⚠