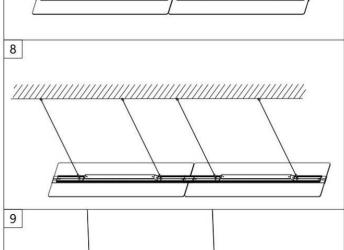

## INDOOR / ARCHITECTURAL LUMINAIRES / CLEAR

## Item code 86.A008.2331.03

- Installation and wiring of luminaire must be in accordance with all applicable local codes.
- Installation, inspection, and maintenance of luminaires should be performed by a qualified
- electrician.
- DO NOT make or alter any open holes in the luminaire. Do not modify the luminaire.
- DO NOT install damaged product.
- Make sure electrical power is OFF before and during installation and maintenance.
- Make sure the equipment is properly grounded.
- Make sure the supply voltage is same as the rated fixture voltage.

## INDOOR / ARCHITECTURAL LUMINAIRES / CLEAR

Item code 86.A008.2331.03

Beware of electric shock!

⚠