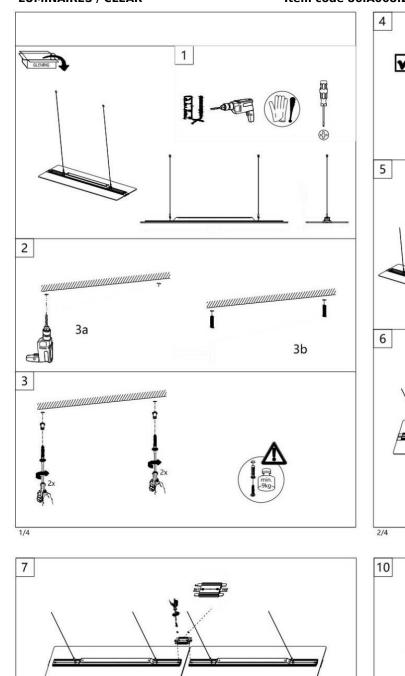

## INDOOR / ARCHITECTURAL LUMINAIRES / CLEAR

## Item code 86.A008.2331.03

- Installation and wiring of luminaire must be in accordance with all applicable local codes.
- Installation, inspection, and maintenance of luminaires should be performed by a qualified
- electrician.
- DO NOT make or alter any open holes in the luminaire. Do not modify the luminaire.
- DO NOT install damaged product.
- Make sure electrical power is OFF before and during installation and maintenance.
- Make sure the equipment is properly grounded.
- Make sure the supply voltage is same as the rated fixture voltage.

## INDOOR / ARCHITECTURAL LUMINAIRES / CLEAR

Item code 86.A008.2331.03

Beware of electric shock!

⚠