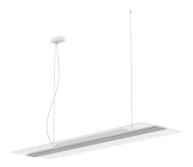

## INDOOR / ARCHITECTURAL LUMINAIRES / CLEAR

## Item code 86.A008.2331.03

- Installation and wiring of luminaire must be in accordance with all applicable local codes.
- Installation, inspection, and maintenance of luminaires should be performed by a qualified
- electrician.
- DO NOT make or alter any open holes in the luminaire. Do not modify the luminaire.
- DO NOT install damaged product.
- Make sure electrical power is OFF before and during installation and maintenance.
- Make sure the equipment is properly grounded.
- Make sure the supply voltage is same as the rated fixture voltage.