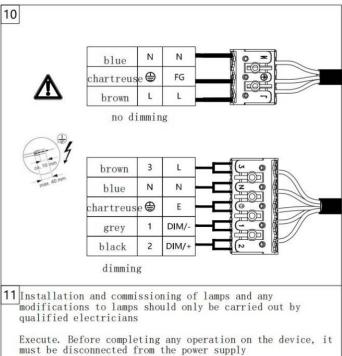

## **INDOOR / ARCHITECTURAL**

9

Item code 86.A008.2333.02

.**//**/

The connection of. Hot swapping may damage the luminaire!

Beware of electric shock!

⚠

info@lavovlighting.com lavovlighting.com