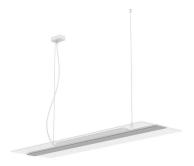

## INDOOR / ARCHITECTURAL LUMINAIRES / CLEAR

## Item code 86.A008.2333.02

- Installation and wiring of luminaire must be in accordance with all applicable local codes.
- Installation, inspection, and maintenance of luminaires should be performed by a qualified
- electrician.
- DO NOT make or alter any open holes in the luminaire. Do not modify the luminaire.
- DO NOT install damaged product.
- Make sure electrical power is OFF before and during installation and maintenance.
- Make sure the equipment is properly grounded.
- Make sure the supply voltage is same as the rated fixture voltage.