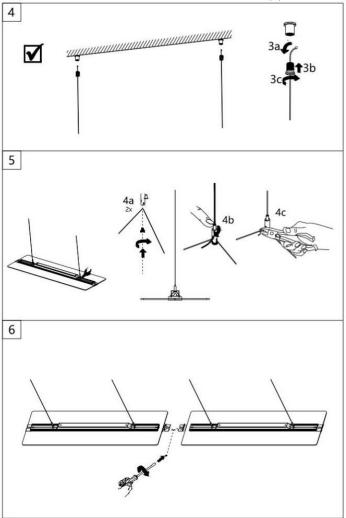

## INDOOR / ARCHITECTURAL LUMINAIRES / CLEAR

## Item code 86.A008.2333.02

- Installation and wiring of luminaire must be in accordance with all applicable local codes.
- Installation, inspection, and maintenance of luminaires should be performed by a qualified
- electrician.
- DO NOT make or alter any open holes in the luminaire. Do not modify the luminaire.
- DO NOT install damaged product.
- Make sure electrical power is OFF before and during installation and maintenance.
- Make sure the equipment is properly grounded.
- Make sure the supply voltage is same as the rated fixture voltage.