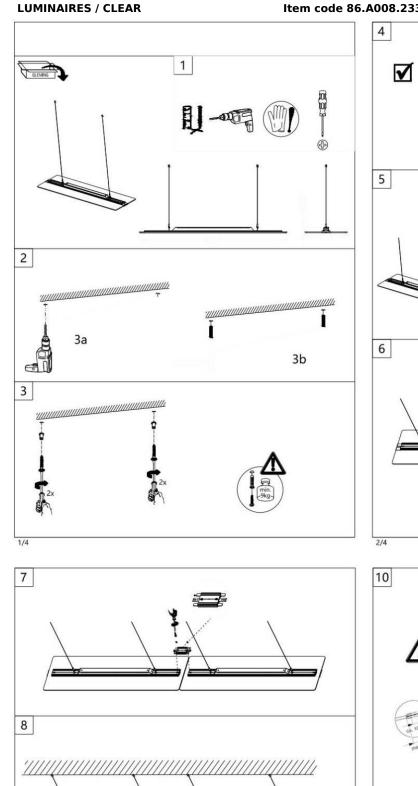

## INDOOR / ARCHITECTURAL LUMINAIRES / CLEAR

## Item code 86.A008.2333.02

- Installation and wiring of luminaire must be in accordance with all applicable local codes.
- Installation, inspection, and maintenance of luminaires should be performed by a qualified
- electrician.
- DO NOT make or alter any open holes in the luminaire. Do not modify the luminaire.
- DO NOT install damaged product.
- Make sure electrical power is OFF before and during installation and maintenance.
- Make sure the equipment is properly grounded.
- Make sure the supply voltage is same as the rated fixture voltage.