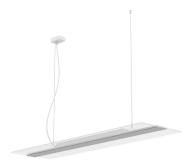

## INDOOR / ARCHITECTURAL LUMINAIRES / CLEAR

## Item code 86.A008.2431.01

- Installation and wiring of luminaire must be in accordance with all applicable local codes.
- Installation, inspection, and maintenance of luminaires should be performed by a qualified
- electrician.
- DO NOT make or alter any open holes in the luminaire. Do not modify the luminaire.
- DO NOT install damaged product.
- Make sure electrical power is OFF before and during installation and maintenance.
- Make sure the equipment is properly grounded.
- Make sure the supply voltage is same as the rated fixture voltage.

Item code 86.A008.2431.01