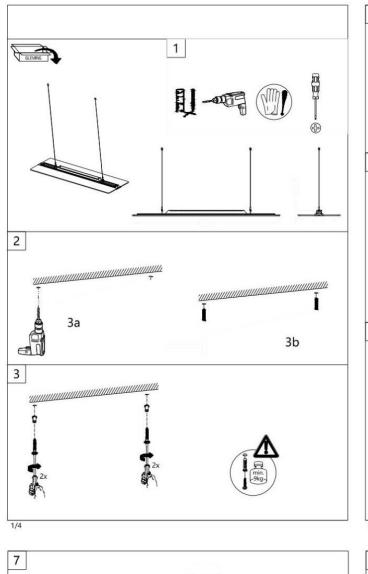

## Item code 86.A008.2431.01

- Installation and wiring of luminaire must be in accordance with all applicable local codes.
- Installation, inspection, and maintenance of luminaires should be performed by a qualified
- electrician.
- DO NOT make or alter any open holes in the luminaire. Do not modify the luminaire.
- DO NOT install damaged product.
- Make sure electrical power is OFF before and during installation and maintenance.
- Make sure the equipment is properly grounded.
- Make sure the supply voltage is same as the rated fixture voltage.