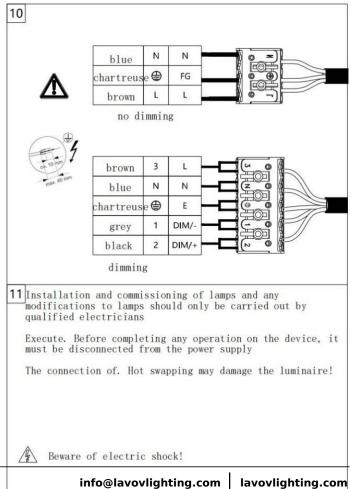

## INDOOR / ARCHITECTURAL LUMINAIRES / CLEAR

## Item code 86.A008.2431.01





- Installation and wiring of luminaire must be in accordance with all applicable local codes.
- Installation, inspection, and maintenance of luminaires should be performed by a qualified
- electrician.
- DO NOT make or alter any open holes in the luminaire. Do not modify the luminaire.
- DO NOT install damaged product.
- Make sure electrical power is OFF before and during installation and maintenance.
- Make sure the equipment is properly grounded.
- Make sure the supply voltage is same as the rated fixture voltage.

Item code 86.A008.2431.01





## INDOOR / ARCHITECTURAL LUMINAIRES / CLEAR

Item code 86.A008.2431.01