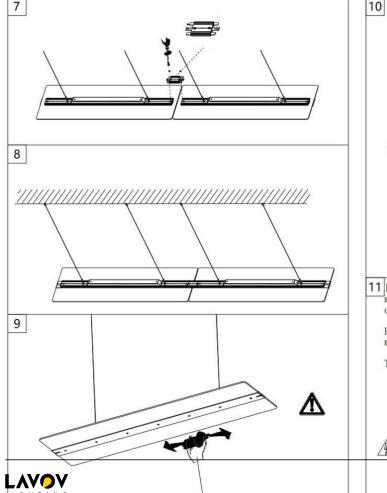

## Item code 86.A008.2431.01

- Installation and wiring of luminaire must be in accordance with all applicable local codes.
- Installation, inspection, and maintenance of luminaires should be performed by a qualified
- electrician.
- DO NOT make or alter any open holes in the luminaire. Do not modify the luminaire.
- DO NOT install damaged product.
- Make sure electrical power is OFF before and during installation and maintenance.
- Make sure the equipment is properly grounded.
- Make sure the supply voltage is same as the rated fixture voltage.