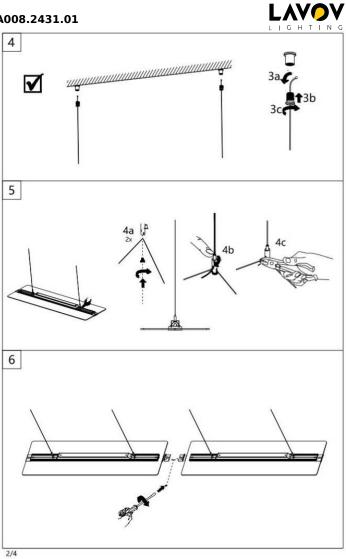

## Item code 86.A008.2431.01

- Installation and wiring of luminaire must be in accordance with all applicable local codes.
- Installation, inspection, and maintenance of luminaires should be performed by a qualified
- electrician.
- DO NOT make or alter any open holes in the luminaire. Do not modify the luminaire.
- DO NOT install damaged product.
- Make sure electrical power is OFF before and during installation and maintenance.
- Make sure the equipment is properly grounded.
- Make sure the supply voltage is same as the rated fixture voltage.