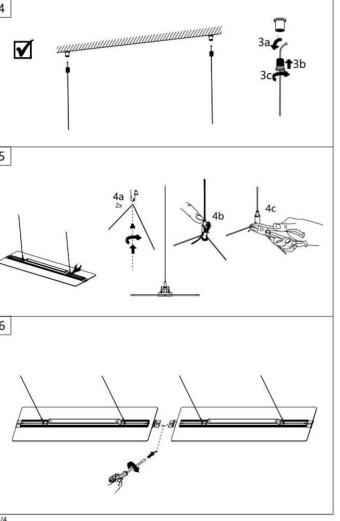

## Item code 86.A008.2431.02

- Installation and wiring of luminaire must be in accordance with all applicable local codes.
- Installation, inspection, and maintenance of luminaires should be performed by a qualified
- electrician.
- DO NOT make or alter any open holes in the luminaire. Do not modify the luminaire.
- DO NOT install damaged product.
- Make sure electrical power is OFF before and during installation and maintenance.
- Make sure the equipment is properly grounded.
- Make sure the supply voltage is same as the rated fixture voltage.