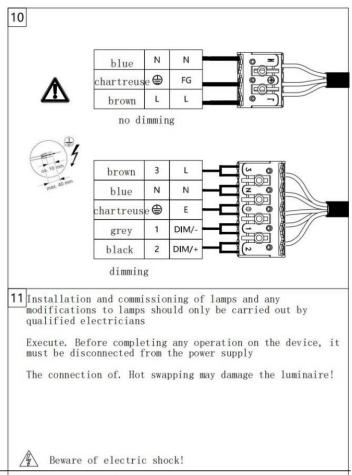

## Item code 86.A008.2431.02

- Installation and wiring of luminaire must be in accordance with all applicable local codes.
- Installation, inspection, and maintenance of luminaires should be performed by a qualified
- electrician.
- DO NOT make or alter any open holes in the luminaire. Do not modify the luminaire.
- DO NOT install damaged product.
- Make sure electrical power is OFF before and during installation and maintenance.
- Make sure the equipment is properly grounded.
- Make sure the supply voltage is same as the rated fixture voltage.