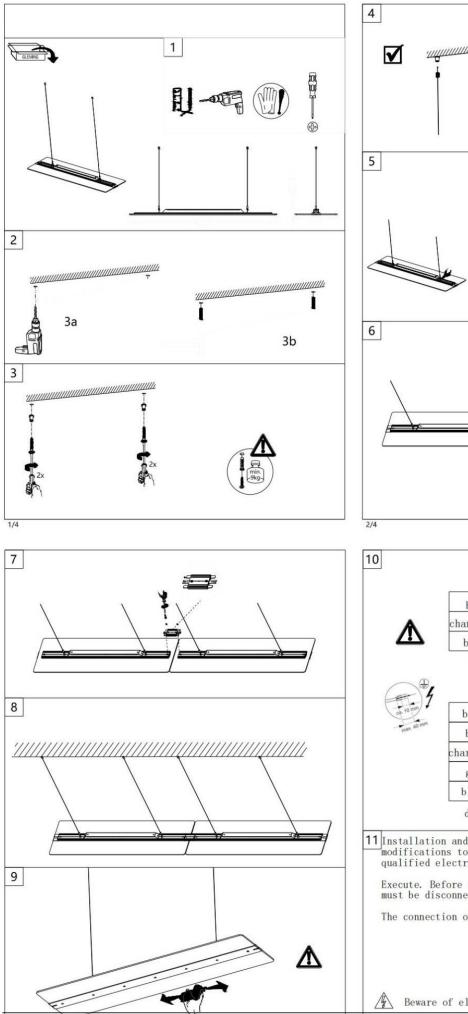

## Item code 86.A008.2431.02

- Installation and wiring of luminaire must be in accordance with all applicable local codes.
- Installation, inspection, and maintenance of luminaires should be performed by a qualified
- electrician.
- DO NOT make or alter any open holes in the luminaire. Do not modify the luminaire.
- DO NOT install damaged product.
- Make sure electrical power is OFF before and during installation and maintenance.
- Make sure the equipment is properly grounded.
- Make sure the supply voltage is same as the rated fixture voltage.